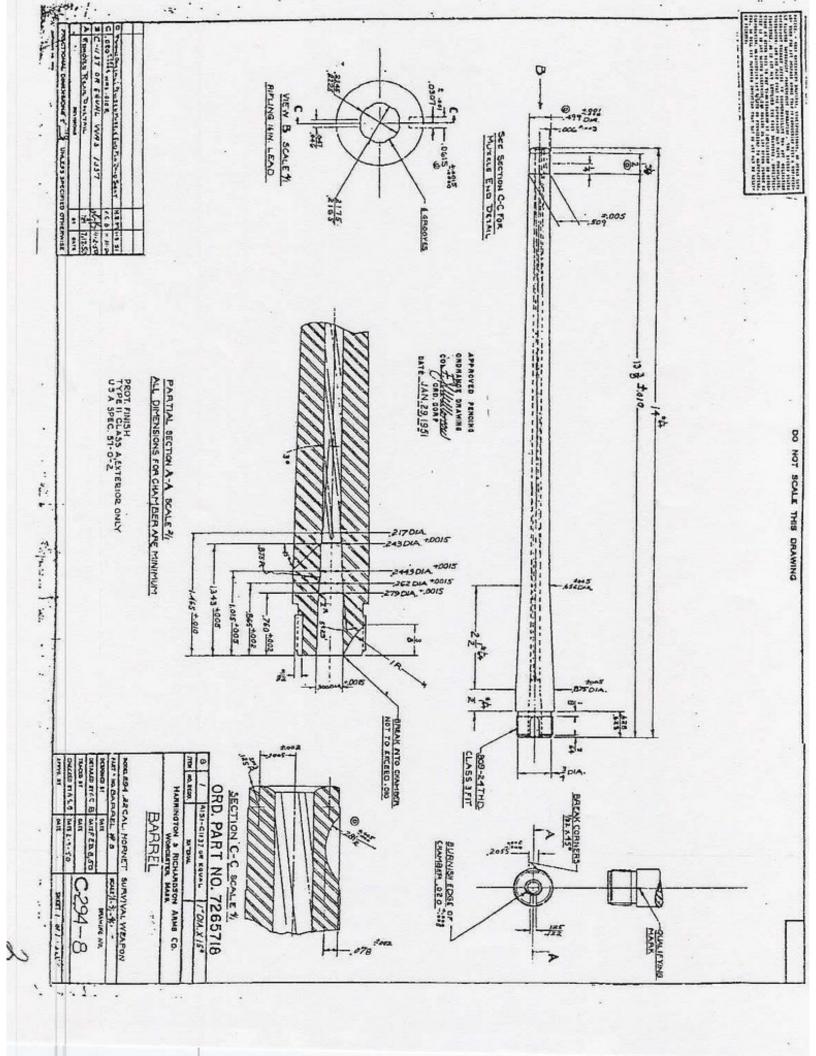

RV  | 171        |                        |     | 111 |   |   |    |         | :         |
| 7.57   | 1 1001 | 1/            |            |                                         |       |   |   |     |     | - | MAL   |            |                        |     |     |   |   | i  |         | 3         |









ACTUAL SIZE

ORD. PART NO. 7266150

SILVER WORCESTER, MASS.

MODEL 294-22 CAL HORNET SURVIVAL WEAPON BRACE SOLDER CE TUBE

PART & NO. SALVER SOLDER CLIR 196 SCALE 25/

OP IN

LI DE THE REAL

AMPRO SOMPROMO

x fx

DATE JAN Z. 1952

BLVO CHROCKED BY TRACED BY DETAILED BY POWER DATE 11-28-135 DESHIBIASTO BY 0.5 65 10H ELVO 10 PAT

A-294-195 SHEET / STANS

BADY YOU DESITY LINE

FRACTIONAL DIMEDISHONS & ASS JUNLESS SPECIFIED OTHERWISE

**BNOMBLA3NA** 

7

CAL DIAST

BATE

07















TYPE II CLASS A PROTECTIVE FINISH

FROM BURRS BUT SHALL NOT BE ROUNDED TO EXCEED OSR.

ALL OTHER CORNERS AND EDGES SHALL BE FREE FROM BURRS AND BE SLIGHTLY ROUNDED.

DEST'SE TOWN 3140 LT. COL THE OFFT. APPROVED PENDING

#### ORD PART NO. 7265721

| 226            | HATTERLA | TEM NO. REO'D. |
|----------------|----------|----------------|
| 1875 TOS THICK | SAE 1020 | -              |

#### TRIGGER

PART & NO. TRIGGER# 10. RACAL. SINGLE SHOT RIFLE BENKYW IN BING scur 2/ DRAWING NO. DR . DE 22

B-765-10

8 tr-1+15 that . SHOO ş 24.57ags





PROTECTIVE FINISH TYPE II CLASS A U.S.A. 57-0-2

WITHIN .008 INDICATOR READING.

LT. COL. ORD. DEPT. APPROVED PENDING

DATE MAY 24 1950

CYANIDE

| AISI         | ORD !    |
|--------------|----------|
| AISI - BILLA | DAR      |
| 37.14        |