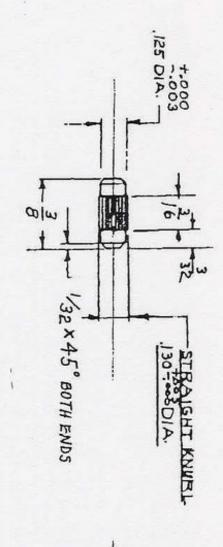

no a bu tal

7COILS PERMEN GRIND ENDS SQUARE

.058 DIA WIRE

LEFT-HAND

12 COILS

SET BEFORE TEMPERING