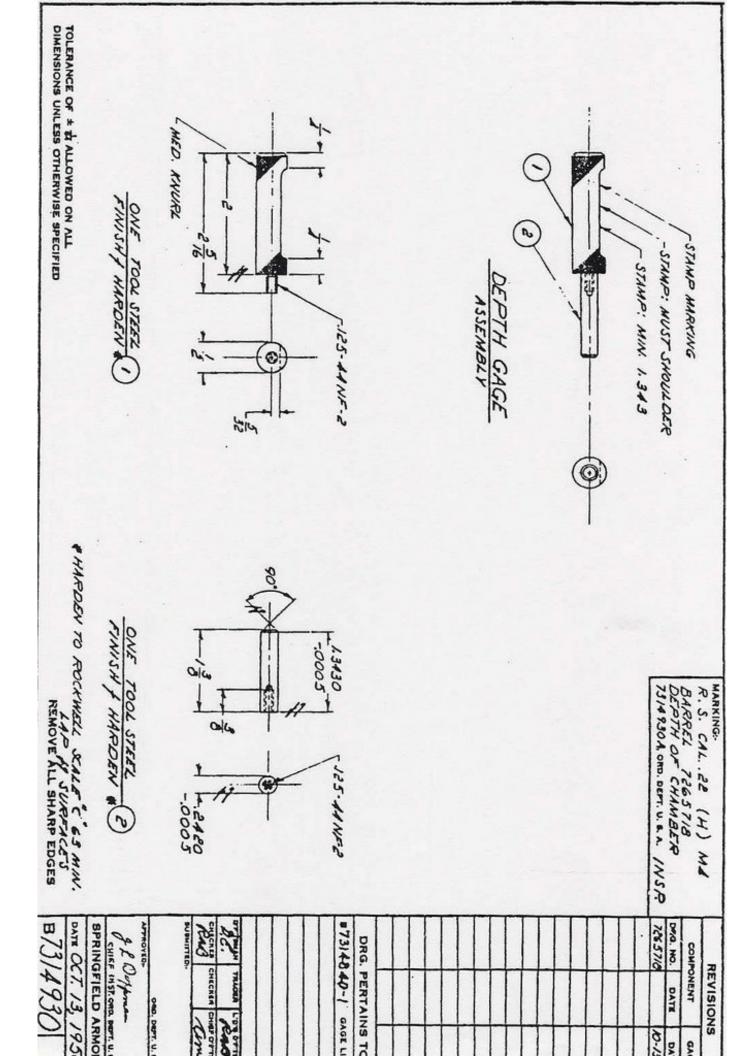

SURV  | 171        |                        |     | 111 |   |   |    |         | :         |
| 7.57   | 1 1001 | 1/            |            |                                         |       |   |   |     |     | - | MAL   |            |                        |     |     |   |   | i  |         | 3         |









ACTUAL SIZE

ORD. PART NO. 7266150

SILVER WORCESTER, MASS.

MODEL 294-22 CAL HORNET SURVIVAL WEAPON BRACE SOLDER CE TUBE

PART & NO. SALVER SOLDER CLIR 196 SCALE 25/

OP IN

LI DE THE REAL

AMPRO SOMPROMO

x fx

DATE JAN Z. 1952

BLVO CHROCKED BY TRACED BY DETAILED BY POWER DATE 11-28-135 DESHIBIASTO BY 0.5 65 10H ELVO 10 PAT

A-294-195 SHEET / STANS

BADY YOU DESITY LINE

FRACTIONAL DIMEDISHONS & ASS JUNLESS SPECIFIED OTHERWISE

**BNOMBLA3NA** 

7

CAL DIAST

BATE

07















TYPE II CLASS A PROTECTIVE FINISH

FROM BURRS BUT SHALL NOT BE ROUNDED TO EXCEED OSR.

ALL OTHER CORNERS AND EDGES SHALL BE FREE FROM BURRS AND BE SLIGHTLY ROUNDED.

DEST'SE TOWN 3140 LT. COL THE OFFT. APPROVED PENDING

#### ORD PART NO. 7265721

| 226            | HATTERLA | TEM NO. REO'D. |
|----------------|----------|----------------|
| 1875 TOS THICK | SAE 1020 | -              |

#### TRIGGER

PART & NO. TRIGGER# 10. RACAL. SINGLE SHOT RIFLE BENKYW IN BING scur 2/ DRAWING NO. DR . DE 22

B-765-10

8 tr-1+15 that . SHOO ş 24.57ags





PROTECTIVE FINISH TYPE II CLASS A U.S.A. 57-0-2

WITHIN .008 INDICATOR READING.

LT. COL. ORD. DEPT. APPROVED PENDING

DATE MAY 24 1950

CYANIDE

| AISI         | ORD !    |
|--------------|----------|
| AISI - BILLA | DAR      |
| 37.14