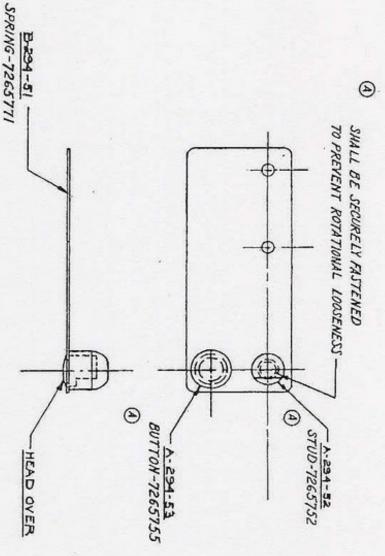

# ORD. PART NO. 7265752

| 2775 |         | MATERIAL | TTEM NO. RESO. | TO THE |
|------|---------|----------|----------------|--------|
| P    | YA DIA. | 6-111-0  | -              | L      |

| 1 | -   |  |
|---|-----|--|
| 1 | W   |  |
| 1 | A   |  |
| 1 | UNI |  |
| 1 | -   |  |
| ١ | 33  |  |
| ١ |     |  |
| 1 | N   |  |
| ١ | 1   |  |
| 1 | 100 |  |
| ı | 1   |  |
| I |     |  |
| 1 | A   |  |
| 1 | ï   |  |
| 1 | 3   |  |
| 3 | -   |  |
| 1 | 0   |  |

TRIMODIZATION TRACED BY E.G.W. DATE S. A. 10-13:50 DETABLED BY AS. PS | DATE 1-11-50 PHAT & NO. BARACE STOP STUD & SZ SCALE Z! ! MODEL 294 . PR CAL HORNEY SURVIVAL WEAPON A-294-52 DRAWING NO. OPICE HO