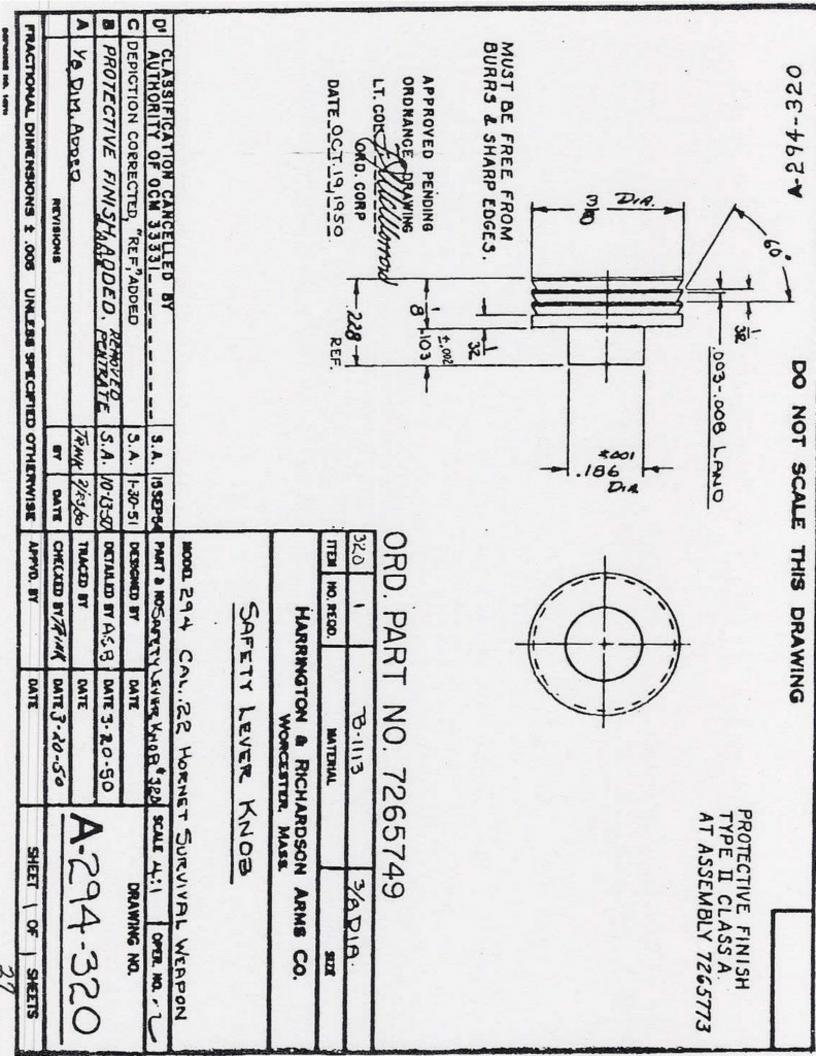

should be not be a first of the way

PROTECTIVE FINISH
TYPE II CLASS A
U.S.A. 57-0-2

MAY BE PURCHASED
HARDENED & PHOSPHATE
COATED UNDER
PART NO. 138167
DRG. BEAXI

APPROVED PENDING
ORDNANCE DEPT.

DATE MAY 24, 1950