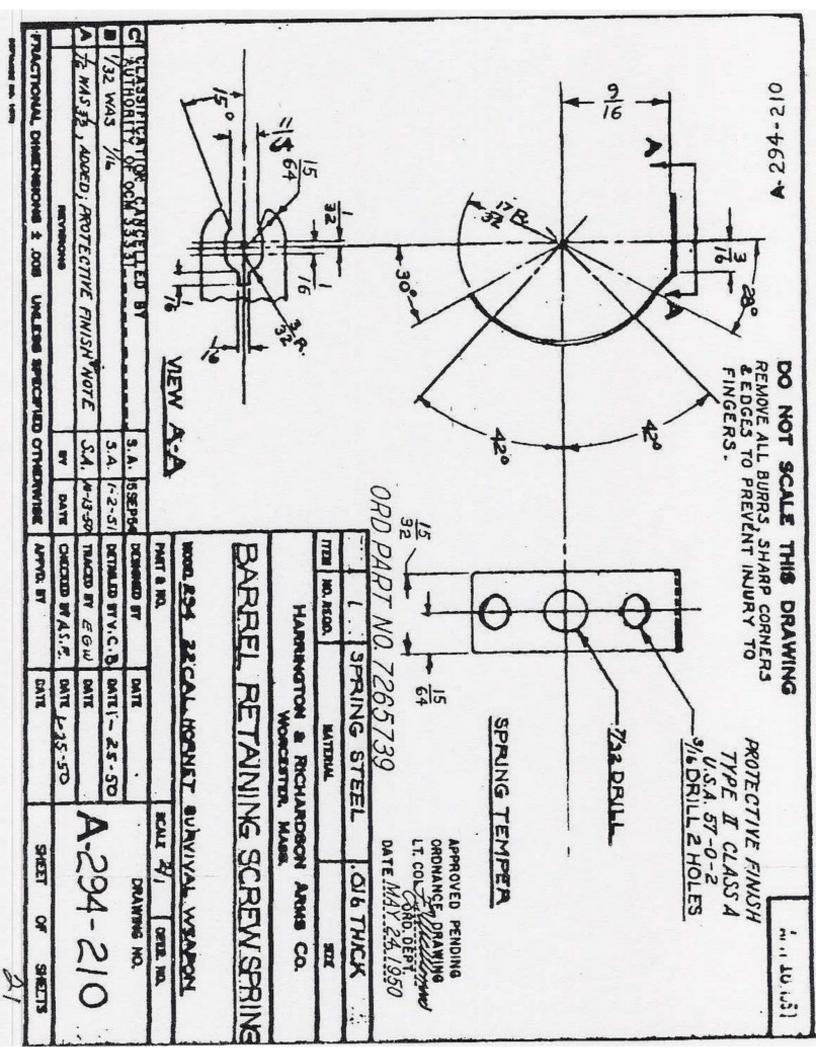

SPERMYNG SHILL BYNCH LON OCK PROTECTIVE FINISH

TYPE II CLASS A U.S.A. 57-0-2

LOGIBURRS AND DEFORMATIONS AND

SHALL BE UNIFORMLY FLAT.

WASHERS SHALL BE FREE FROM

| _    |      |         |      |      |      |          | -       |         |          |         | -       |              |
|------|------|---------|------|------|------|----------|---------|---------|----------|---------|---------|--------------|
| 4    | =    | 0       | D    | 8    | 2    | 6.       | 14      | 4       | u        | N       | -       | 1747         |
| 0000 | .055 | 150.    | .045 | .04) | .038 | .036     | .034    | .032    | 150.     | .018    | .025    | XOX          |
| 2    | 65   | 7265904 | 65   | 65   | 6579 | .7265792 | 7265791 | 7265790 | 7265 901 | 7265900 | 7265899 | CAD PART NO. |

HOLE TO BE CONCENTRIC WITH O.D. WITHIN .008 INDICATOR READING.

SHIRTH NOW AND NO SO APPROVED PENNINA

LT. COR TO WILL LED TOTH

ORD. PART NO. 7265737 WASHER, BREECH SPACE DATE OCT. 19,1950

GRIND TO THICKNESS HARDEN & TEMPER 45-47 ROCK C" SPRING STOCK 60-70 CARB