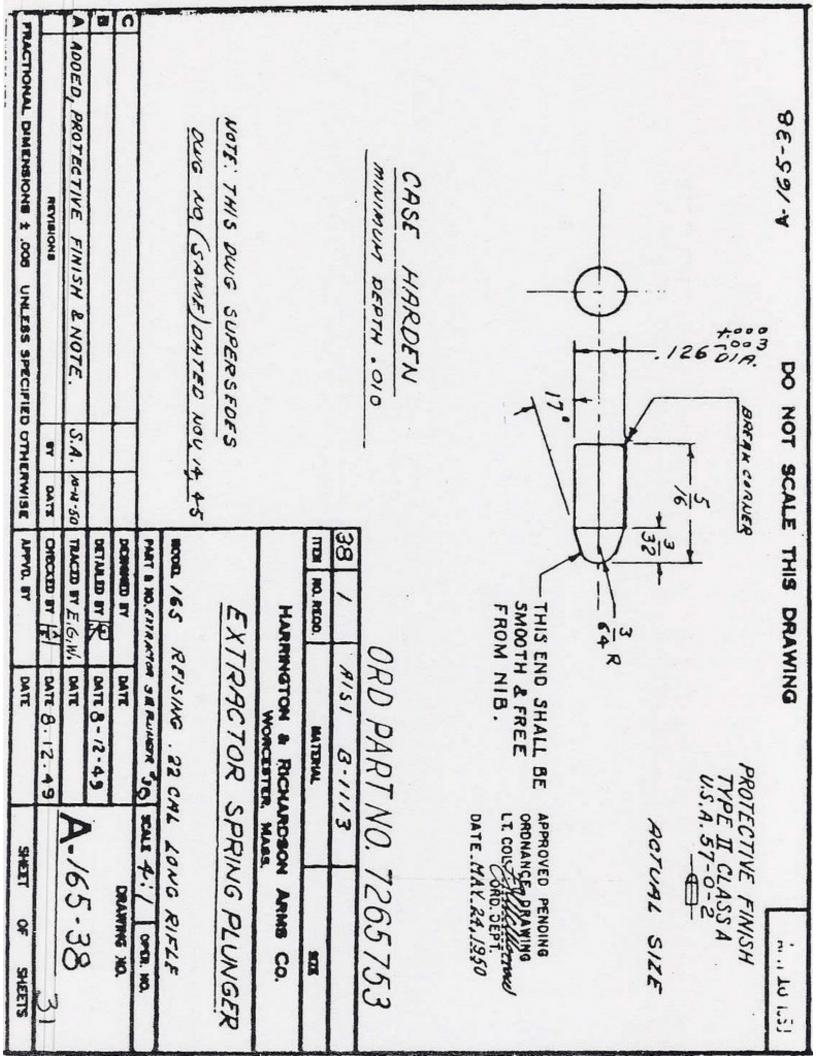

A 265-17 DE DEMAND

SECTION OF SECTION

ונים טב יים

FROM CUT-OFF NIB. PROTECTIVE FINISH
TYPE II CLASS A
U.S.A. 57-0-2

REMOVE ALL BURRS.

CYANIDE HARDEN

DATE MAX 24,1950 LT. COLLEGED, DEPT. APPROVED PENDING

should be not be a first of the way

PROTECTIVE FINISH
TYPE II CLASS A
U.S.A. 57-0-2

MAY BE PURCHASED
HARDENED & PHOSPHATE
COATED UNDER
PART NO. 138167
DRG. BEAXI

APPROVED PENDING
ORDNANCE DEPT.

DATE MAY 24, 1950