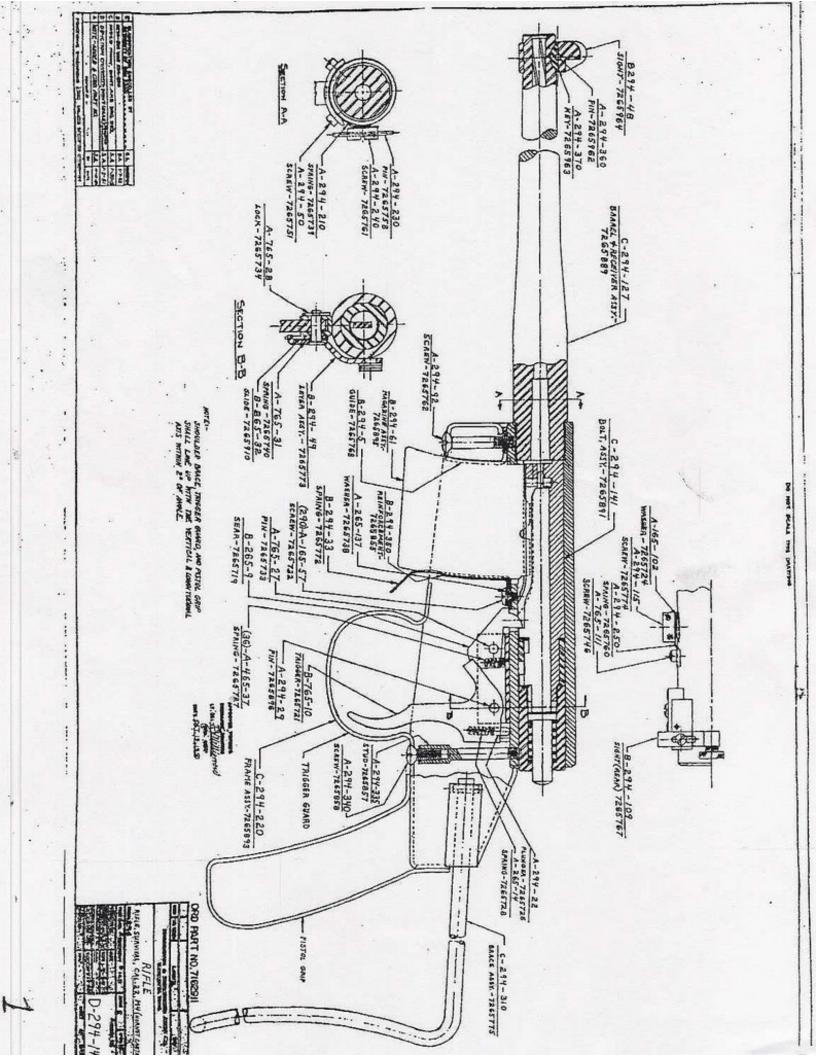

GRONANCE GRAWING - SIZE 8

Granaces. See

RIFLE, SURVIVAL, CAL. 22, M4 (HORNET CARTRIDGE)

TARGETING DIAGRAM

|        |        |               |            |                                         |       |   |   | 03  | . 0 |   |       |            |                        |     |     |   |   |    |         |           |
|--------|--------|---------------|------------|-----------------------------------------|-------|---|---|-----|-----|---|-------|------------|------------------------|-----|-----|---|---|----|---------|-----------|
| В      | 11     | 1,,,          | 7          | 1 SCALE                                 | Kieri | 1 |   | 10. | 3   | = | :     |            | T                      | ППП | П   | П | П | TI | >       |           |
| 726    | MUN 1  | MALLE MALLETT | Specified) | 1 1                                     | ar .  | Ť | 1 |     |     |   |       | PROPERTIES | BUT THE                |     |     |   |   |    | 4-24-51 | E         |
| 5852   | 1.7.   | ya.           | 3.51       | RCA.                                    | *     | 8 |   |     |     |   | š     | 941 vo.    | TREATMENT & PROTECTIVE |     |     |   |   |    | EC0 #/5 | 3 for 100 |
| .i     | S      | 13 }          | . 0        | ( ) ( ) ( ) ( ) ( ) ( ) ( ) ( ) ( ) ( ) | 50    |   |   |     |     | 1 | RIFLE | talvia i   | 15 111 34              |     |     |   |   |    | 2167    | 0.1       |
| 1987 E | 3      | 1:3           | 1          | 63                                      |       |   |   |     | 1   | - | SURV  | 171        |                        |     | 111 |   |   |    |         | :         |
| 7.57   | 1 1001 | 1/            |            |                                         |       |   |   |     |     | - | MAL   |            |                        |     |     |   |   | i  |         | 3         |