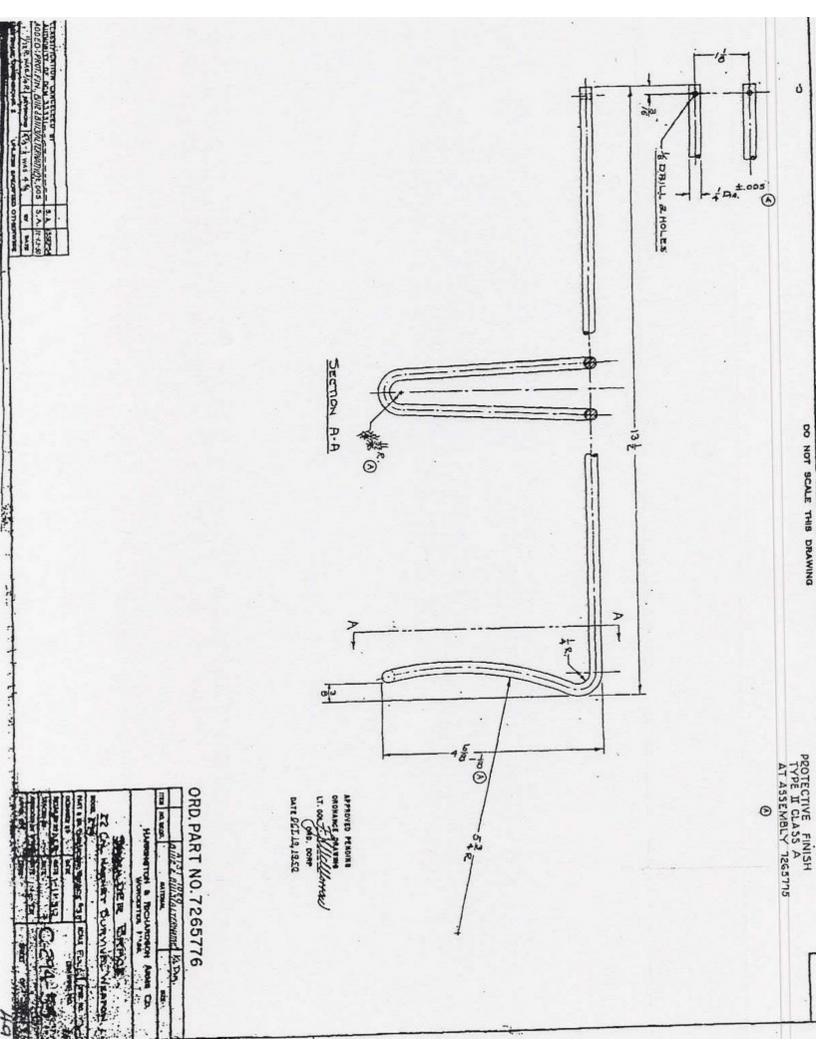

ED BY A REVISED OUTLINE B ADDED; PROTECTIVE FINISH & NOTE PRACTIONAL DIMENSIONS 8 NOTE ADDED ADDED, SPRING TEMPER IN CORNERS (f) 0 +385-H CHALESO SPECIFICO OTHERWISE 0 REMOVE ALL BURRS, SHARP CORNERS AND EDGES. 8.A. 185076 S.A. 10-13-50 3.A +30-5 S.A 4-11-5 3.A 1-752 7 F 31.50 DATE SPRING TEMPER DO NOT SCALE THIS DRAWING 13 312 0344 -27 (1440) DRILL 0 ORD. PART NO. 7265772 TYPE II CLASS A PROTECTIVE FINISH TITES NO. RECOR. STALED BY A.S.M. DOM R44 MILE METANE ESTANCE SAMPHER 2018 SCATE 5:1 COORD BY V.C. C MAGAZINE RELEASE STRING 22 CAL HORNET JURIVAL WEAPON HARRENGTON & PICHARDSON ARMS CO. WORCETTE, MASS. MT 1-11-50 DATE 1 -1 1- 17'9 BING SPRING STUL APPROVED PENDING
ORDNANCE DRAWING
LT. CON F. MALLELLOTTON TWINE WE DATE OCT. 19, 1950 B-294-33 8407 BIETHORNET STONEON OWN IN S.Linne

41







STAMP SERAL NO. OF RIFLE HERE . 32 HIGH L & LETTERING LS. PROPERTY CANTROSE RECEIVER MARKINGS (LEFT SIDE) MANUFACTURIER'S DERTIFICAT STAND SERVIC NO. OF RIFLE HERE - SE HIGH. FRANE MARKINGS CETTERING-SCHOE ZERO LINES FOR ELEVATION AND RECEIVER (MIGHT SIDE) REAR SIGHT MARKING KI5 PARKET WARKINGS MARKING DRAWING N PRYOF YE PASSIBLE IN NEWS





A PROTECTIVE FINISH
TYPE II CLASS A
U. S. A. 57-0-2

ORDNANCE DRAWING APPROVED PENDING LT. COLY

DATE \_NOV.22\_1950 ORD. CORP.

| ı   |         |
|-----|---------|
|     | 0       |
| 1   | O       |
| 1   | ORD.    |
| 103 |         |
| ,   | PAP.    |
| 1   | V       |
|     | ĭ       |
|     |         |
| 4   | _       |
| (   | S       |
|     |         |
| •   | _       |
| I   | 0       |
| (   | 2       |
| (   | ת       |
| (   | 10GRARA