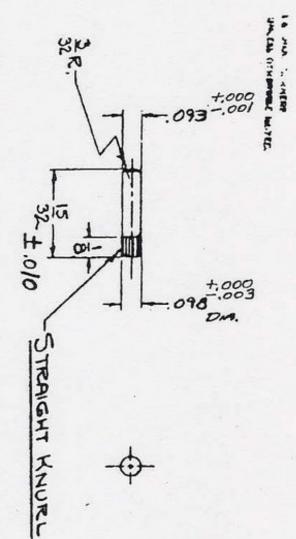

| 1 CHES   | 07   804525 |

PRACTICIAL DESIGN

666" & 8860H

PROTECTIVE FINISH ADDED.

ALSI-CICIO WAS B-1113

24年各名443086月44日1月8日1月







APPROVED PENDING
ORDNANCE DRAWING
COLLEGED CORP
DATE JAN. 29,1951

CYAHIDE HARDEN

PROT. FINISH
TYPE II CLASS A OR B
U.S. A. SPEC. 57-0-2

# ORD. PART NO. 7265962

|                                                    | THE N          |                 |
|----------------------------------------------------|----------------|-----------------|
| HAR                                                | TTEM NO. REGG. |                 |
| HARRINGTON & RICHARDSON AIRMS CO. WORCESTER, MASS. | MATERIAL       | A.1.5.1. 8-1113 |
| A ANNS Co.                                         | 708            | .45 188 DA.     |

FRONT SIGHT KETAINING AN

| UNILESS SPECIFIED OTHERWISE APPRO. PT | SA DATE CHECKED                 | TRACED BY | - DETRICUTO                       | DECEMBER OF    | PMT a NO