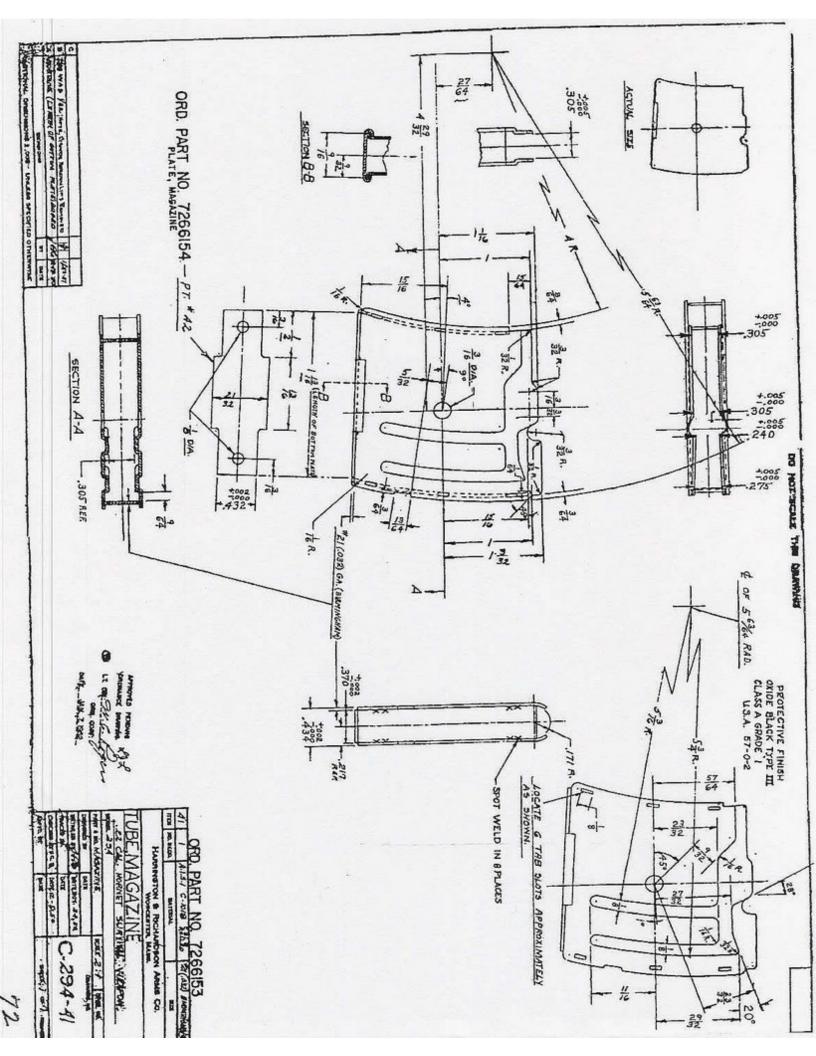

Q

SHEETS

AUTHORITY OF OCM 33331 ---

BNOISIABE

AT ASSY 7265766 TYPE II CLASS A PROTECTIVE FINISH

SHARP CORNER REMOVE-

ENLARGED VIEW SCALE 4

DATE OCT. 19-1950 LT. CO. ORDNANCE ABRANING APPROVED PENDING ORD. CORP