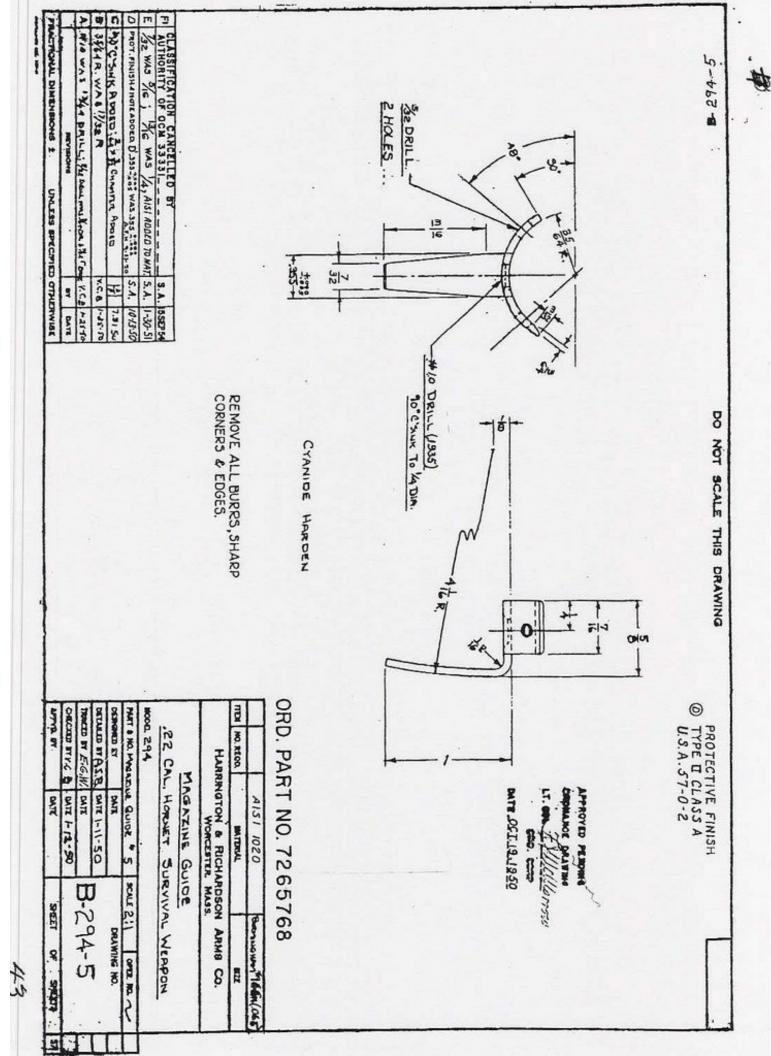

MAGAZINE GUIDE SCREW

WORCESTER, MASS.

HOOR ESA - 22 CAL. HORNET SURVIVAL WEAPON

S.A. 10-13-50 TRACED BY E.G.W S. A. 165EPS DETAILED BY V.C. B. DATE -ZB. 13, 50 PART & NO.MAG. GWDE SCR DESIGNED BY DATE DATE SCALE 2/ A-294-DRAWING NO. OPEN NO.