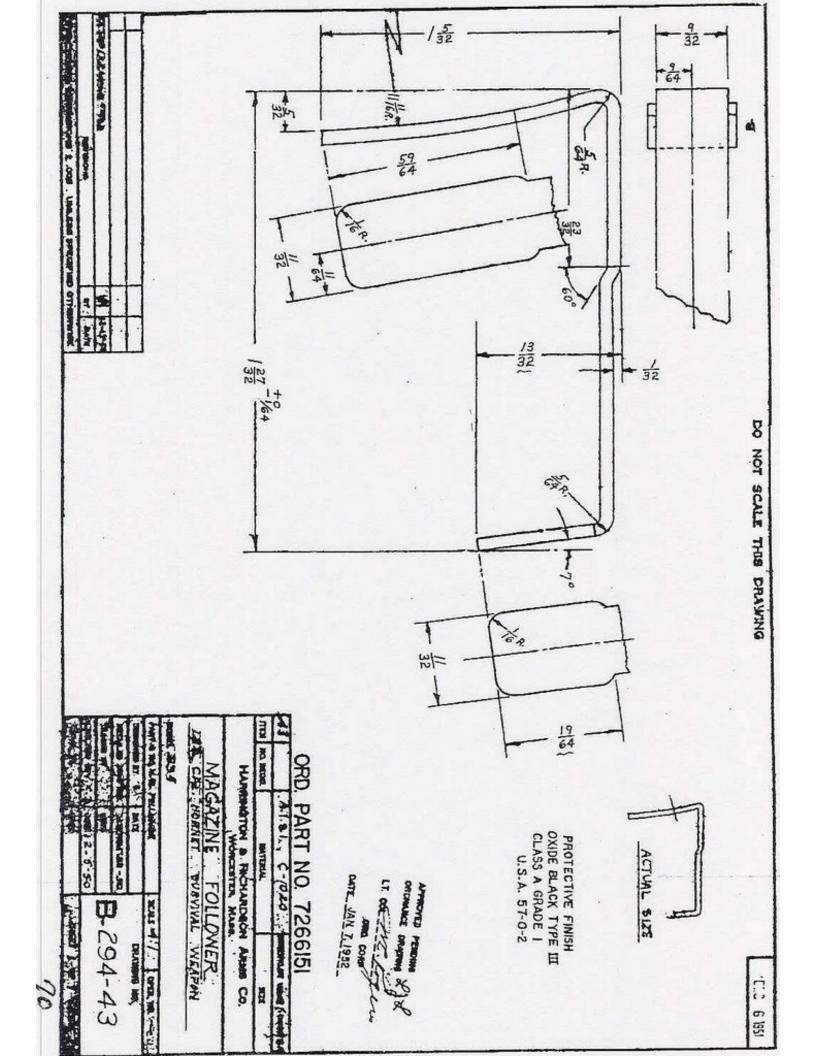

ACTUAL SIZE

ORD. PART NO. 7266150

SILVER WORCESTER, MASS.

MODEL 294-22 CAL HORNET SURVIVAL WEAPON BRACE SOLDER CE TUBE

PART & NO. SALVER SOLDER CLIR 196 SCALE 25/

OP IN

LI DE THE REAL

AMPRO SOMPROMO

x fx

DATE JAN Z. 1952

BLVO CHROCKED BY TRACED BY DETAILED BY POWER DATE 11-28-135 DESHIBIASTO BY 0.5 65 10H ELVO 10 PAT

A-294-195 SHEET / STANS

BADY YOU DESITY LINE

FRACTIONAL DIMEDISHONS & ASS JUNLESS SPECIFIED OTHERWISE