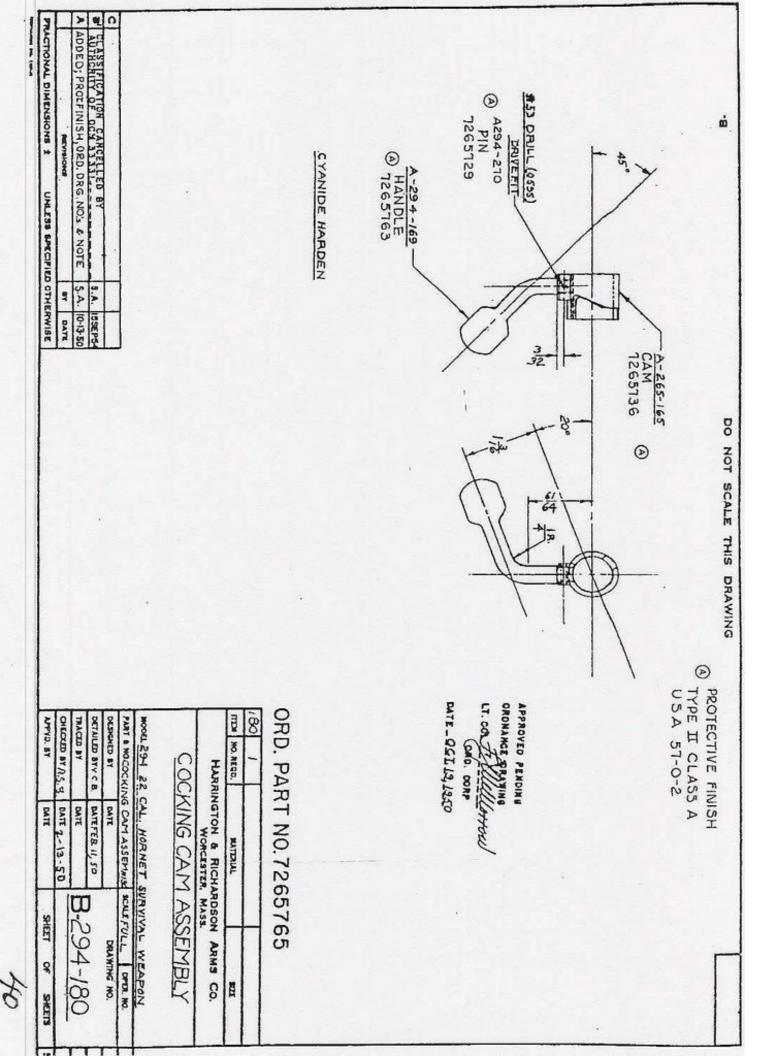

Q

SHEETS

AUTHORITY OF OCM 33331 ---

BNOISIABE

AT ASSY 7265766 TYPE II CLASS A PROTECTIVE FINISH

SHARP CORNER REMOVE-

ENLARGED VIEW SCALE 4

DATE OCT. 19-1950 LT. CO. ORDNANCE ABRANING APPROVED PENDING ORD. CORP

FULL SCALE

PROTECTIVE FINISH AT ASSY 7265765 TYPE II CLASS A

LT. CO. SRD. DEPT. DATE BAX 24, 1950 APPROVED PENDING

COMMERCIAL TOL.

270 THE NO. REDO. ORD PART NO. 7265729 \*:06 HATERIAL A