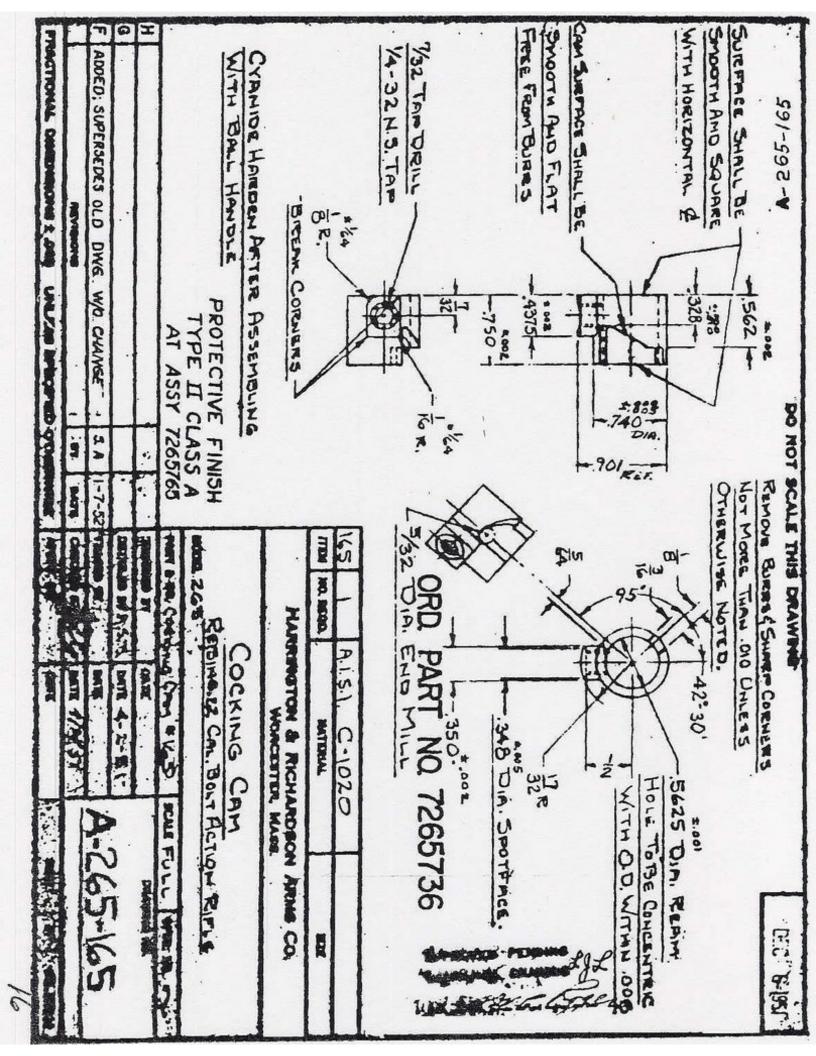

10 K

WITH BORE.

THIS SURFACE SHALL BE CL.3 FIT 2-32 TAP 0 MUST BE SQ. BOTTOM CONCENTRIC WITH DIM. C WITHIN .008 INDICATOR READING. \$3/25 T003014 146LE PROTECTIVE FINISH
TYPE II CLASS A
U.S.A. 57-0-2 LT. COL JARD. DEPT. APPROVED PENDING

| 1 |       |
|---|-------|
|   | ORD   |
| - | PART  |
|   | 0     |
| - | 72657 |
|   | 730   |
|   |       |

| NO. REQ. MATERIAL  HARRINGTON & RICHARDSON ARMS CO.  WORCESTER, MASS.  REISING 22 CAL. BOLT-ACTION RIF.  265 - SPRING HOLLSING REDEATE. | S.A. 55004 /67 | ITEM NO.      |                  | NAME /        | Moo 24                      |                                                                                                                                                                                                                                                                                                                                                                                                                                                                                                                                                                                                                                                                                                                                                                                                                                                                                                                                                                                                                                                                                                                                                                                                                                                                                                                                                                                                                                                                                                                                                                                                                                                                                                                                                                                                                                                                                                                                                                                                                                                                                                                                |
|-----------------------------------------------------------------------------------------------------------------------------------------|----------------|---------------|------------------|---------------|-----------------------------|--------------------------------------------------------------------------------------------------------------------------------------------------------------------------------------------------------------------------------------------------------------------------------------------------------------------------------------------------------------------------------------------------------------------------------------------------------------------------------------------------------------------------------------------------------------------------------------------------------------------------------------------------------------------------------------------------------------------------------------------------------------------------------------------------------------------------------------------------------------------------------------------------------------------------------------------------------------------------------------------------------------------------------------------------------------------------------------------------------------------------------------------------------------------------------------------------------------------------------------------------------------------------------------------------------------------------------------------------------------------------------------------------------------------------------------------------------------------------------------------------------------------------------------------------------------------------------------------------------------------------------------------------------------------------------------------------------------------------------------------------------------------------------------------------------------------------------------------------------------------------------------------------------------------------------------------------------------------------------------------------------------------------------------------------------------------------------------------------------------------------------|
|                                                                                                                                         | S.A.E. 1020    | REQ. MATERIAL | ARRINGTON & RICH | REISING 22 CA | 65 - SPRING HOUSING PERFETE | PORT CONTRACTOR CONTRA |