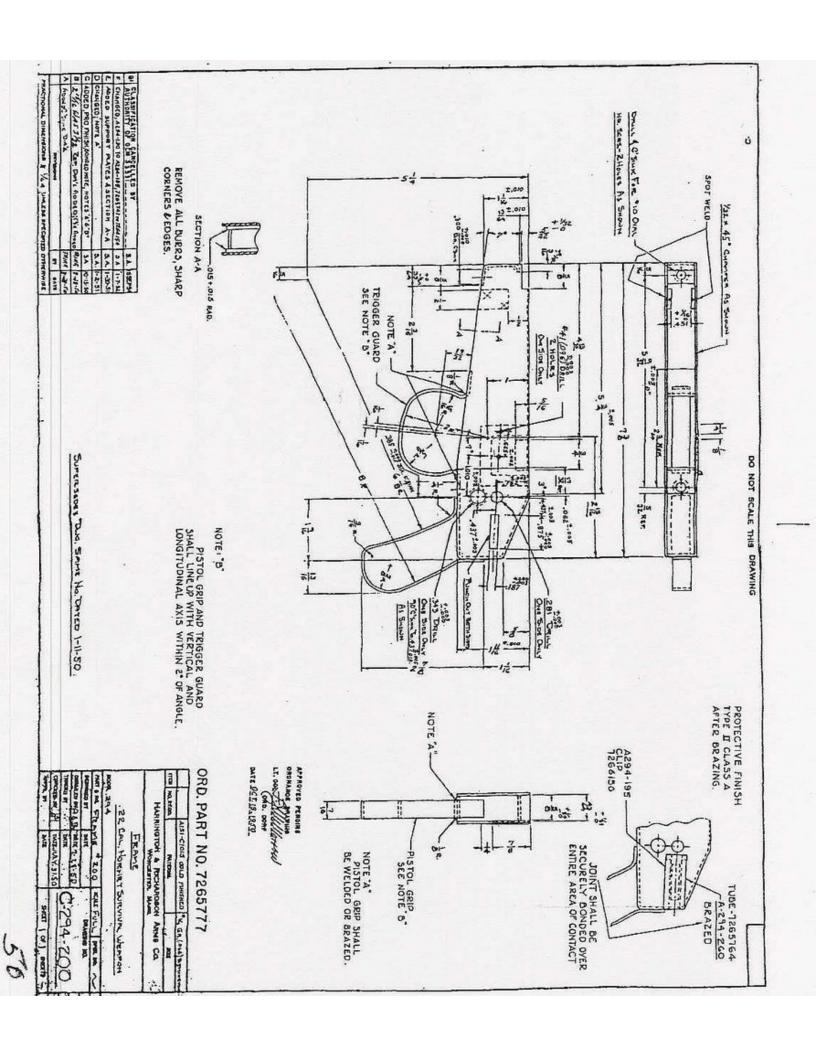

# ORD PART NO. 7265727

| 2300 |
|------|
|      |

HARRINGTON & RICHARDSON ARMS CO.
WORCESTER, MASS.

EXTRACTOR SPRING

MODEL #465 - PEISING-ZE CAL BOUT ACT RIBE

T#465

PART & HO. EXTR. SPRING #37 SCALE 5/1

OPER MO

S.A. SSEPSIPART & MO. PRICOLS PLATE AR NUSHEND IS DE-ONIMINED BY 1-18-05 NAME REISING 22 CAL BOLT ACTION RIFLE MOD. 265 A BE NO. REQ MATERIAL & IST HARRINGTON & RICHARDSON ARMS CO RECOIL PLATE DATE WORCESTER, MASS SCALE FULL OPER ME A-265-166 DRAWG, NO. (REPEATER