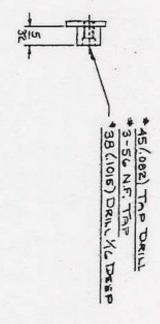

10 K

WITH BORE.

THIS SURFACE SHALL BE CL.3 FIT 2-32 TAP 0 MUST BE SQ. BOTTOM CONCENTRIC WITH DIM. C WITHIN .008 INDICATOR READING. \$3/25 T003014 146LE PROTECTIVE FINISH
TYPE II CLASS A
U.S.A. 57-0-2 LT. COL JARD. DEPT. APPROVED PENDING