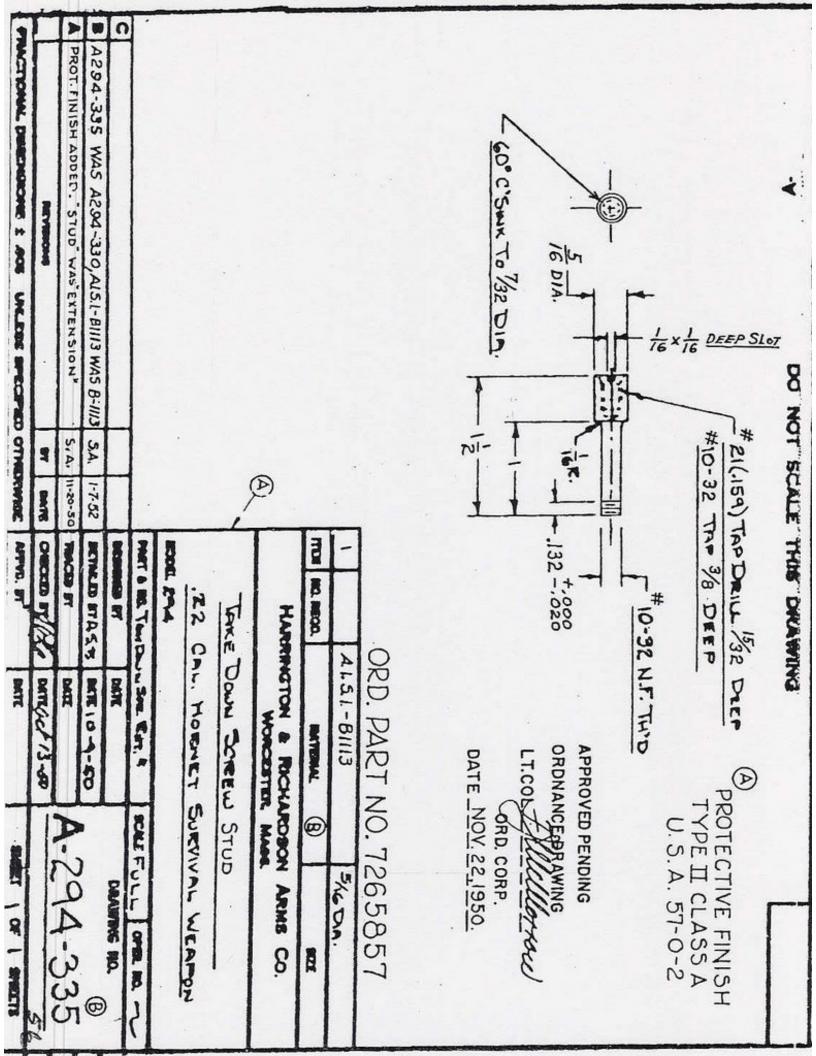

ASDEDITEMS 5 TOIR FOR MODEL # 294

FRACTIONAL DIMENSIONS ±.005 DECIMAL DIMENSIONS =

ADDED: PROTECTIVE FINISH, DRG. TITLE & NOTES

.008 WAS .004, ±.003 WAS ±.002

740 1005 WAS.140 1000 MAT. A 131-CIOIS WAS SAE 1075

MAGAZINE GUIDE SCREW

WORCESTER, MASS.

HOOR ESA - 22 CAL. HORNET SURVIVAL WEAPON

S.A. 10-13-50 TRACED BY E.G.W S. A. 165EPS DETAILED BY V.C. B. DATE -ZB. 13, 50 PART & NO.MAG. GWDE SCR DESIGNED BY DATE DATE SCALE 2/ A-294-DRAWING NO. OPEN NO.

DATE

SHET

7

SHEETS

| .22 CAL.   | TAKE DOWN  |
|------------|------------|
| HORNET     | UN SCREWS  |
| JURVIVAL W | US (FRONT) |
| 2          |            |

NO. REQU

MATERIAL

ORD. PART NO. 7265762

#10-32 OVAL HEAD

H

HARRINGTON & RICHARDSON

ARMS CO.

WORCESTER, MASS

|          | コスト                                      | コスト くつきれ いっていとい (ース・エー)        | - 40H      | 2                                                   |
|----------|------------------------------------------|--------------------------------|------------|-----------------------------------------------------|
|          | .22 CAL                                  | .22 CAL HORNET SURVIVAL WEAPON | SURVIVAL   | MERPON                                              |
|          | 462 T300M                                |                                |            |                                                     |
|          | PART & NO. TAKE D                        | OWN SCRS. #92                  | SCALE FULL | PART & NO. TAKE DOWN SERS, M92 SCALE FULL OPER, NO. |
| -2-51    | -2-51 DESIGNED BY                        | מאוב                           | NAD DRA    | DRAWING NO.                                         |
| 05.13.50 | 0.13-50 DETAILED BY A.S. E. DATE 1-11-50 | DATE 1-11-50                   | )          | )                                                   |
| -19-50   | -19-50 TRACED BY E.G.W. DATE             |                                | A-7-0      | A-CRA-RC                                            |
| DATE     | DATE CHECKED BY V. C B DATE 1-11-50      | 0.5 - 11 - 1 31Mg              |            | 30                                                  |