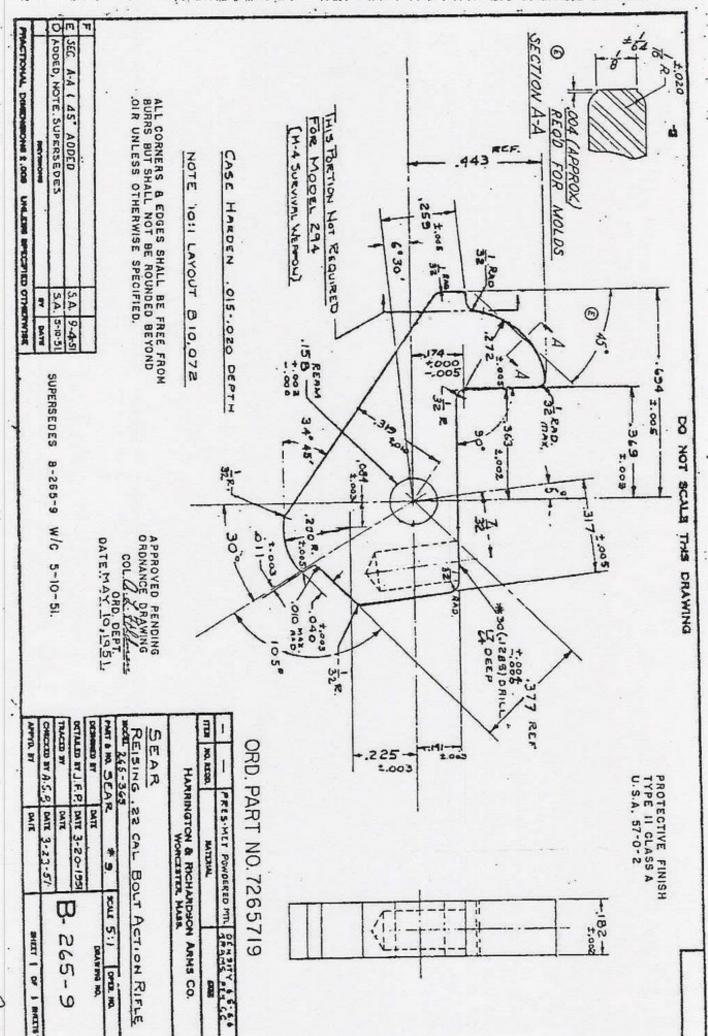

S.A. SSEPSIPART & MO. PRICOLS PLATE AR NUSHEND IS DE-ONIMINED BY 1-18-05 NAME REISING 22 CAL BOLT ACTION RIFLE MOD. 265 A BE NO. REQ MATERIAL & IST HARRINGTON & RICHARDSON ARMS CO RECOIL PLATE DATE WORCESTER, MASS SCALE FULL OPER ME A-265-166 DRAWG, NO. (REPEATER