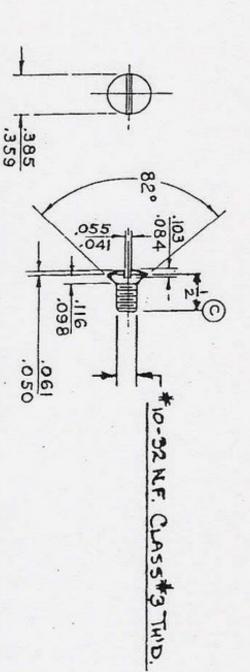

**BEADABLABA** 

..

0

0 PROTECTIVE FINISH
TYPE III CLASS A GRADE I
USA 57-0-2

CRONANCE PRAWING
LT. CO. T. X.LLLLLOTTSELL
GRO. CORP APPROVED PENDING

DATE\_DST-19,1950

5-40 N.C. TH'D

1 210

82±

0

USE LYMAN \* 35-H SIGHT REMOVE LEVER & SPRING WASHER

EI CLASSIFICATION CANCELLED BY
THORITY OF OCM 33331.

D WOTE REMOVED! // AX 45 DITH ADDED!
THINK 3-C-31

C ADDED, PROTECTIVE FINISH

S. A. 3-22-51 3.A. 165EP5