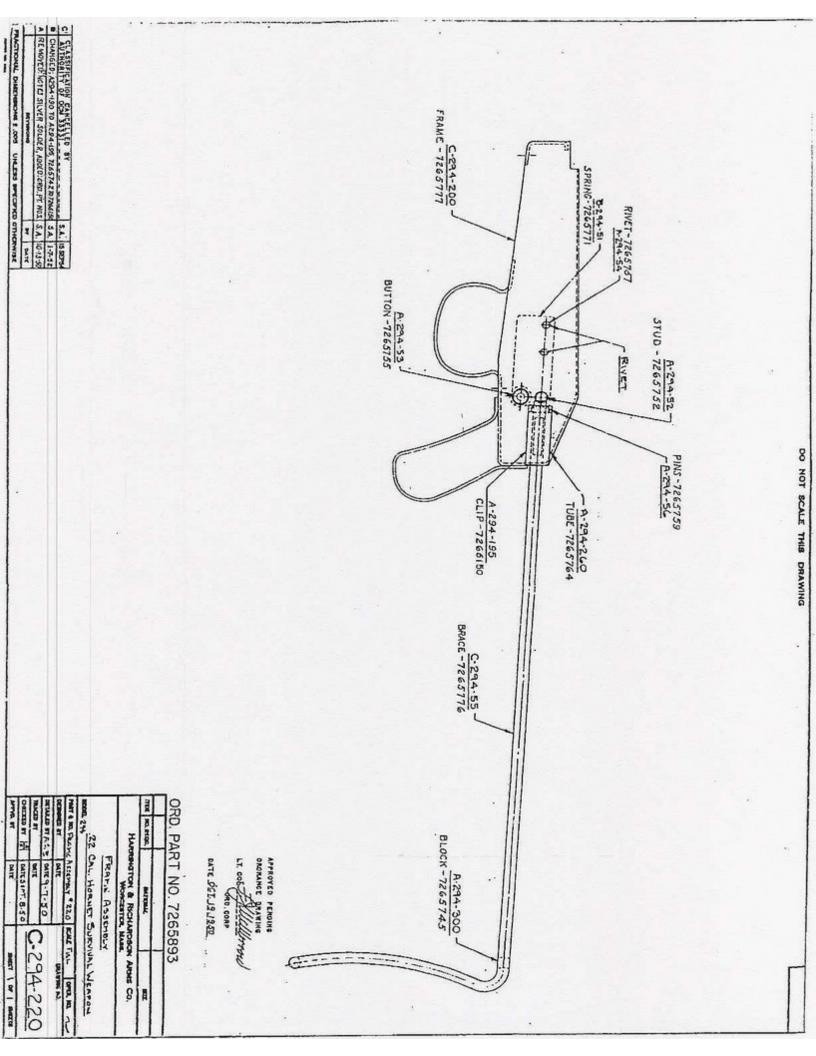

MAGAZINE GUIDE SCREW

WORCESTER, MASS.

HOOR ESA - 22 CAL. HORNET SURVIVAL WEAPON

S.A. 10-13-50 TRACED BY E.G.W S. A. 165EPS DETAILED BY V.C. B. DATE -ZB. 13, 50 PART & NO.MAG. GWDE SCR DESIGNED BY DATE DATE SCALE 2/ A-294-DRAWING NO. OPEN NO.

BRACE RELEASE BUTTON

MODEL 294 LEZ CAL. HOBNET SUBVIVAL WEAPON

TRINKBUSTO 108EPS 10-13-50 DETAILED BY Y. C. C. DATE 1-10-50 BATE TRANCED BY E.G.N. DECEMBER BY CHICAGO BY AS IS PART & MO. BRACE RELBUTTON DATE DATE DATE 1-10-50 SCHILE FULL A-294-53 DRAWING NO. OPEN NO

HARRINGTON & RICHARDSON ARMS CO.

R

WORCESTER.

S. A. ESEPG DESIGNED BY 1-7-52 DETAILED BY V.C. & TRACED BY CHECKED BY PART & NO. B.B. BING: SCR. DOBERT SCALE FULL WOOD 234- PZ CAL HORNET SURVIVAL WEAPON DATE 1-EB 13, 50 PATE CS-14-2 31M

APPROVED PENDING

ORDNANCE

LT. C84

DATE OCT 191950

ORD. CORP

10:13:50 TRACED BY Z. C. VV DETAILED BYY C &. PART & MOISHOULDER BEACE PINE SCALE 1/1 DESIGNED BY MODEL 294 . 22 CAL, HORHET SURVIVAL WEAPON DATE 31 MG BATE FEB 7, 50 DRAWING NO. OPER NO.

3. A 10-13-30 · 5.8.5

A ADDEDNA ON SCREW

FRACTIONAL DIMENSIONS \$ .008 UNLESS SPECIFIED OTHERWISE

**BNONBIA 302** 

TEINE There

B 7/32 NAS 4

| - |       | -         |       |                                          |    |        |                |      |
|---|-------|-----------|-------|------------------------------------------|----|--------|----------------|------|
| 2 | 4     | NA C      | S C P | HOOD 294 CAL . 22 HORNET SURVIVAL WEARON | 22 | Car.   | 294            | HOOM |
|   |       |           |       | REAR SIGHT                               | 10 | REAR   | 17             |      |
|   | S     | ARMS      | NOSON | HARRINGTON & RICHARDSON ARMS CO.         | SŽ | RINGTO | I'M            |      |
|   | 27.75 |           |       | MATCHAL                                  |    |        | TTEM NO. REQU. | 9    |
| 1 | 35-1  | H-SE MEMY |       |                                          |    |        | -              | 108  |
|   |       |           | 191   | ORD. PART NO. 7265767                    | ĺć | Ž      | U. PA          | 5    |

## BOLT HANDLE PIN

HARRINGTON & RICHARDSON WONCESTER, MASS.

ARMS CO.

MODEL 234 , 82 CAL, HORNET SUBVIVAL WEAPON

S. A. M-18-50 TRACED BY 159EP64 T'AG DETAILED BY V.C.B. DATE FE B. 13,50 CHECKED BY 4 . 2 DATE 2-14-50 DATE DATE A294-27C DRAWING NO.

### SILVER SOLDER CLIP

\* 62 . TOOM ER CAL HORNET SURVIVAL WEAPON

PART & NO. SILVER SOLDER PLIP TO SCALE FULL

OPEN NO.

| OF SHEETS               | QF          | TIBHS | DATE                     | APPYD. BY                   | BEIWH  | MINO G | PRACTIONAL DIMENSIONS 2 .008 UNLESS SPECIFIED OTHERWISE APPVOL BY | 2 .008    | SNONSNAME | ACTIONAL D | 1 |
|-------------------------|-------------|-------|--------------------------|-----------------------------|--------|--------|-------------------------------------------------------------------|-----------|-----------|------------|---|
| Contraction of the last |             |       | Y. C.B. DATE !- !! - 5"4 | BY DATE CHECKED BY Y. C. B. | DATE   | 87     |                                                                   | SNOFSTANS | 3         |            |   |
| 0.1.                    | 74-         | トナントト | DATE                     | TRACED BY                   | SEP 54 | 3.4    | AUTHORITY OF OCM 3333 BY SA INSEPS A TRACED BY                    | 3350      | ATTOM CAN | ALASSIFIC  | 2 |
| 0                       | >           |       | 19.5.13 DATE 1-11-50     | DETAILED BY P.S. B.         |        |        |                                                                   |           |           |            |   |
| , DA                    | TON PARMYNO | 9     | DATE                     | DESIGNED BY                 |        |        |                                                                   |           |           |            | 0 |

APPROVED PENDING

TEM NO. REGO.

HATERWA

1

SHOULDER BRACE BLOCK

| 13HE / 70 / 133HE      | DATE                                     | APPYD, BY                                         | BEIWE    | THE CO | UNLESS SPECIFIED OTHERWISE APPYD. BY |
|------------------------|------------------------------------------|---------------------------------------------------|----------|--------|--------------------------------------|
|                        | DATE CHECKED BY AS,R DATE 2-20-50        | CHECKED BY AS, R                                  | DATE     | 87     |                                      |
| A/24-30                | DATE                                     | MIN B. M. S. TRACED BY                            | B. 14.50 | MINK   | JAS 875                              |
|                        | DATEFER 23, SO                           | S. A. 10-13-50 DETAILED BY V.C. B. DATE FEB 23 SO | 10-13-50 | S.A.   | .O.                                  |
| DRAWING HO.            | DATE                                     | DOSHOWED BY                                       | 09EP04   | 9.A.   | 0 BT S.A.                            |
| 104 TO-40 177/L/ 37858 | PART & NO.SHOULDER BRACE BLOCK SCALE PLU | CHOPPION & ANNA                                   |          |        |                                      |
| MBAIKAL WEAPON         | MODEL 234 - 23 CAL HORNET SURVIVE        | 10001. 294 23 C                                   |          |        |                                      |

TRIMODIZATION TRACED BY E.G.W. DATE S. A. 10-13:50 DETABLED BY AS. PS | DATE 1-11-50 PHAT & NO. BARACE STOP STUD & SZ SCALE Z! ! MODEL 294 . PR CAL HORNEY SURVIVAL WEAPON A-294-52 DRAWING NO. OPICE HO

| 0                  |                                        |             | 1                                      |                                           |                            |                                  |           |                 |                      |
|--------------------|----------------------------------------|-------------|----------------------------------------|-------------------------------------------|----------------------------|----------------------------------|-----------|-----------------|----------------------|
| 10-14-50 TRACED BY | 15 SEPS                                |             |                                        |                                           |                            |                                  |           |                 |                      |
| TRAC               | VER                                    | DESK        | PART                                   | NO NO                                     | 100                        |                                  | P         | 2               |                      |
| ED BY              | ILED BY Y.C                            | DESIGNED BY | A NO. BP.A                             | 7. 7621                                   | RACE                       | HAR                              | NO. REGO. | ы               |                      |
| DATE               | 15 SEPS DETAILED BY "C B DATE 1- 10-50 | מודב        | PART & NO. BRACE REL SPR. RIVET SCILLE | DOCT 294 . 22 CAL. HORNET SURVIVAL WEAPON | BRACE RELEASE SPRING RIVET | HARRINGTON & RICHARDSON ARMS CO. | HATERIAL  | SOFT MILD STEEL | ORD PART NO. 7265757 |
| A-12               |                                        |             | SCALE.                                 | SURVI                                     | SPRI                       | MASS.                            |           | -EL             | MO. 7                |
| A-294-54           |                                        | DRAWING NO. | OPER, NO,                              | VAL WEAPON                                | VG RIVET                   | ARMS Co.                         | SIII      |                 | 265757               |

#10-32 OVAL HEAD

H

HARRINGTON & RICHARDSON

ARMS CO.

WORCESTER, MASS

|          | コスト                                      | コスト くつきれ いっていとい (ース・エー)        | - 40H      | 2                                                   |
|----------|------------------------------------------|--------------------------------|------------|-----------------------------------------------------|
|          | .22 CAL                                  | .22 CAL HORNET SURVIVAL WEAPON | SURVIVAL   | MERPON                                              |
|          | 462 T300M                                |                                |            |                                                     |
|          | PART & NO. TAKE D                        | OWN SCRS. #92                  | SCALE FULL | PART & NO. TAKE DOWN SERS, M92 SCALE FULL OPER, NO. |
| -2-51    | -2-51 DESIGNED BY                        | מאוב                           | NAD DRA    | DRAWING NO.                                         |
| 05.13.50 | 0.13-50 DETAILED BY A.S. E. DATE 1-11-50 | DATE 1-11-50                   | )          | )                                                   |
| -19-50   | -19-50 TRACED BY E.G.W. DATE             |                                | A-7-0      | A-CRA-RC                                            |
| DATE     | DATE CHECKED BY V. C B DATE 1-11-50      | 0.5 - 11 - 1 31Mg              |            | 30                                                  |