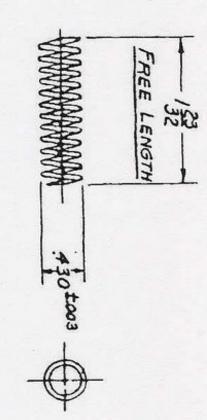

77

إركيا فلأ دريم

9 COLLS

BOTH ENDS CLOSED & GROUND

APPROVED PENDING
ORDNANCE OBAWING
LT. COLL ORD. DEPT.
DATE MAY. 24, 1.950

SET BEFORE TEMPERING