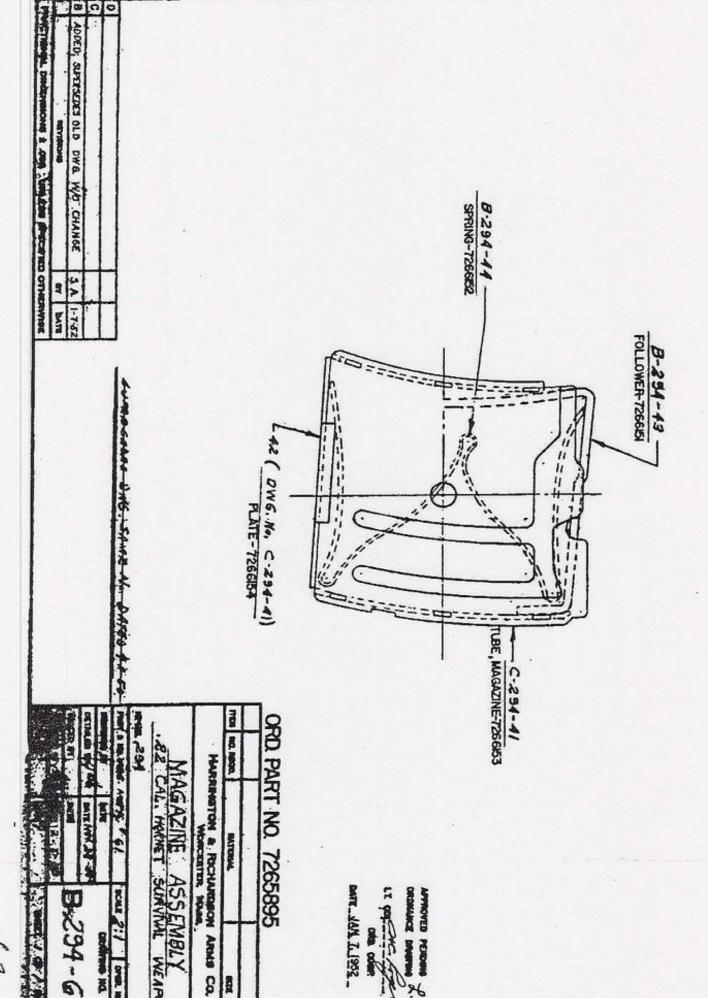

ASDEDITEMS 5 TOIR FOR MODEL # 294

FRACTIONAL DIMENSIONS ±.005 DECIMAL DIMENSIONS =

ADDED: PROTECTIVE FINISH, DRG. TITLE & NOTES

.008 WAS .004, ±.003 WAS ±.002

740 1005 WAS.140 1000 MAT. A 131-CIOIS WAS SAE 1075

S. A

Le Crowell

CHECKEN SYC 7

124 xxx 6-12-45

- 18 OLA

5

SHEET | DE | SHEETS

\$.001 ADDED, .007 MAX.RAD.ADDED.

PROTECTIVE FINISH U.S.A. 57-0-2

LT. COL JORD. DEPT. APPROVED PENDING

DATE:MAY 24.1950