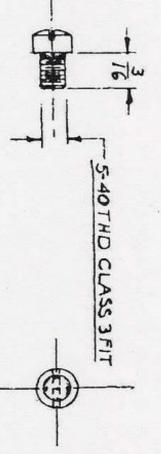

### DO NOT SCALE THIS DRAWING

L' Lo L'SI

PROTECTIVE FINISH
TYPE II CLASS A
U.S.A. 57-0-2

STANDARD FOR # 5-40 FILLISTER

ORDNANCE ORAWING
LT. COL. JORD. DEPT.
DATE MAY 24, 1950

10 K

WITH BORE.

THIS SURFACE SHALL BE CL.3 FIT 2-32 TAP 0 MUST BE SQ. BOTTOM CONCENTRIC WITH DIM. C WITHIN .008 INDICATOR READING. \$3/25 T003014 146LE PROTECTIVE FINISH
TYPE II CLASS A
U.S.A. 57-0-2 LT. COL JARD. DEPT. APPROVED PENDING