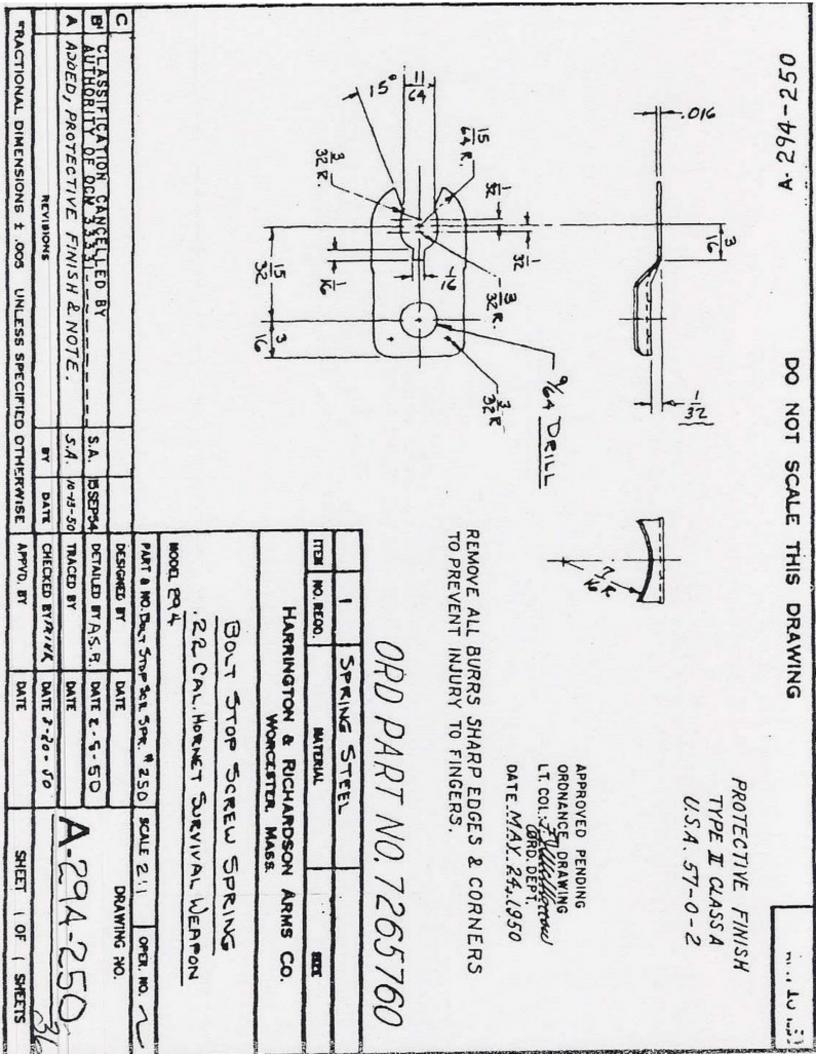

**BNOMBLA3NA** 

7

CAL DIAST

BATE

07

TYPE II CLASS A PROTECTIVE FINISH

FROM BURRS BUT SHALL NOT BE ROUNDED TO EXCEED OSR.

ALL OTHER CORNERS AND EDGES SHALL BE FREE FROM BURRS AND BE SLIGHTLY ROUNDED.