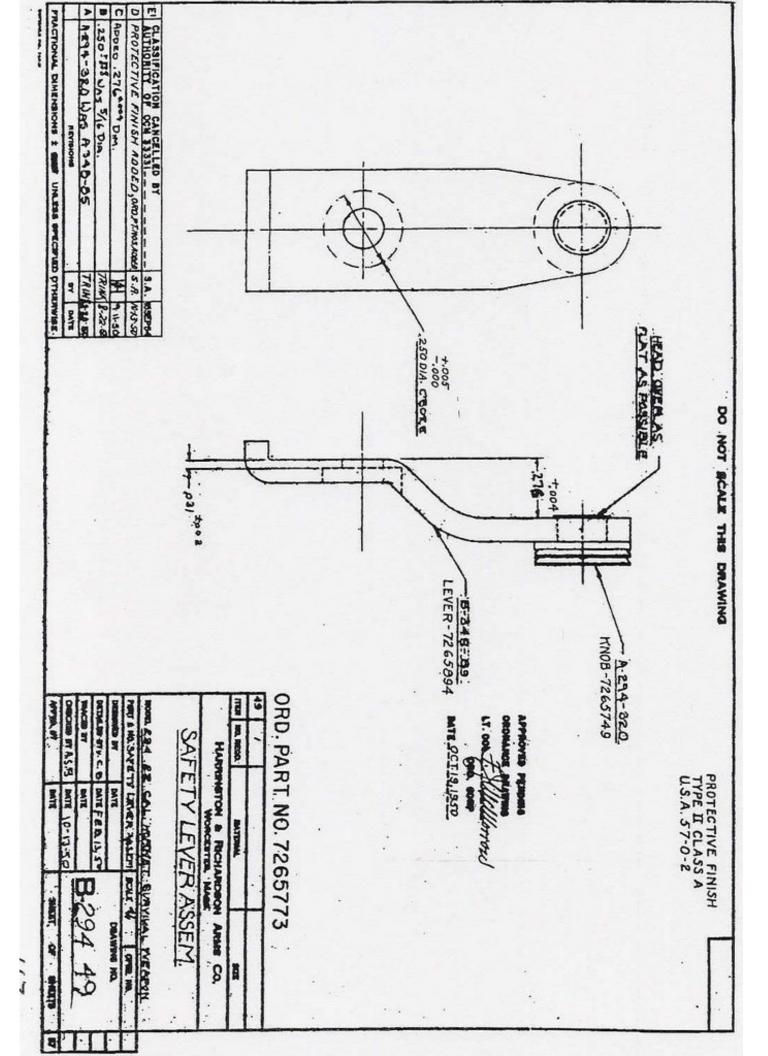

LLED BY A REVISED OUTLINE B ADDED; PROTECTIVE FINISH & NOTE PRACTIONAL DIMENSIONS 8 NOTE ADDED ADDED, SPRING TEMPER IN CORNERS (f) 0 +385-H CHALESO SPECIFICO OTHERWISE 0 REMOVE ALL BURRS, SHARP CORNERS AND EDGES. 8.A. 185076 S.A. 10-13-50 3.A +30-5 S.A 4-11-5 3.A 1-752 7 F 31.50 DATE SPRING TEMPER DO NOT SCALE THIS DRAWING 13 312 0344 -27 (1440) DRILL 0 ORD. PART NO. 7265772 TYPE II CLASS A PROTECTIVE FINISH TITES NO. RECOR. STALED BY A.S.M. DOM R44 MILE METANE ESTANCE SAMPHER 2018 SCATE 5:1 COORD BY V.C. C MAGAZINE RELEASE STRING 22 CAL HORNET JURIVAL WEAPON HARRENGTON & PICHARDSON ARMS CO. WORCETTE, MASS. MT 1-11-50 DATE 1 -1 1- 17'9 BING SPRING STUL APPROVED PENDING
ORDNANCE DRAWING
LT. CON F. MALLELLOTTON TWINE WE DATE OCT. 19, 1950 B-294-33 8407 BIETHORNET STONEON OWN IN S.Linne

41







STAMP SERAL NO. OF RIFLE HERE . 32 HIGH L & LETTERING LS. PROPERTY CANTROSE RECEIVER MARKINGS (LEFT SIDE) MANUFACTURIER'S DERTIFICAT STAND SERVIC NO. OF RIFLE HERE - SE HIGH. FRANE MARKINGS CETTERING-SCHOE ZERO LINES FOR ELEVATION AND RECEIVER (MIGHT SIDE) REAR SIGHT MARKING KI5 PARKET WARKINGS MARKING DRAWING N PRYOF YE PASSIBLE IN NEWS





A PROTECTIVE FINISH
TYPE II CLASS A
U. S. A. 57-0-2

ORDNANCE DRAWING APPROVED PENDING LT. COLY

DATE \_NOV.22\_1950 ORD. CORP.

| ı   |         |
|-----|---------|
|     | 0       |
| 1   | O       |
| 1   | ORD.    |
| 103 |         |
| ,   | PAP.    |
| 1   | V       |
|     | ĭ       |
|     |         |
| 4   | _       |
| (   | S       |
|     |         |
| •   | _       |
| I   | 0       |
| (   | 2       |
| (   | ת       |
| (   | 10GRAR