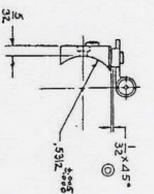

DRAWING NO.

OPEN NO.

Ū

A ADDED, PROTECTIVE FINISH

REVISIONS

SPHER RAD. WAS 164 x 45°

SA

10-13-50 אדצ