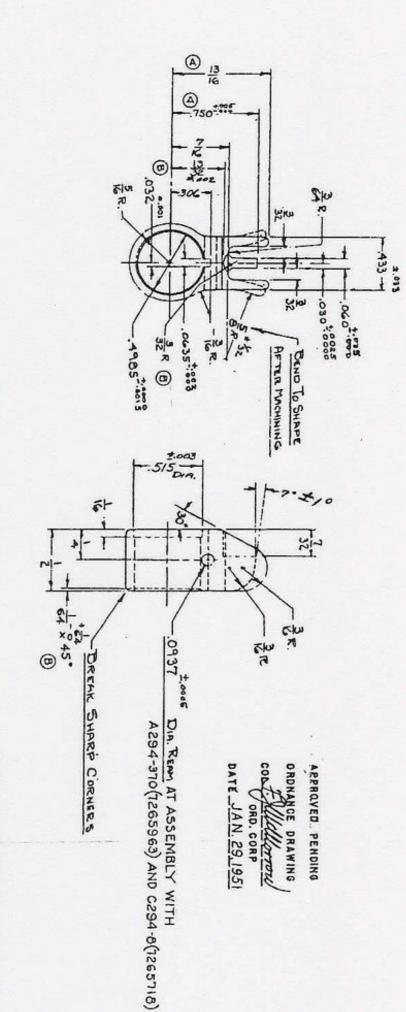

ED BY PASS PART & BO. PRONT SIGHT KEY # 370 MTE 1-2-5 BATE CAL A-294-370

| 31                                                                |                         |
|-------------------------------------------------------------------|-------------------------|
| WACTHOMAL DIMENSHOMS 2.008 UNILIBES BETECHTED OTHERWISE APPVD. SY | BROBINE                 |
| SHUO                                                              | 97                      |
| RWISE                                                             | DATE                    |
| APPYD. SY                                                         | DATE CHECKED BY N. S.M. |
| DATE                                                              | DATE 1-5-5              |

MARKET | OF | SPRINGS

SA 4

SUBSTITUTE MAT ADDED





PROT. FINISH TYPE II CLASS A USA SPEC 57-0-2

D (ATTE PER HER PROPE, 375 R 1445 70 R (1) 15 25 51

WAS CET TENT (AS.B. 3-5-51)

S.A.

3-12-51 3-12-51

DESIGNED BY

TANG

DETAILED BY A S.B. DATE 11-17-50

3170

B-294-48

DRAWING NO.

CHECKED BY HE '-

DATE 1 - 5 - 5

3170

7

THIS ONG . SUMERSEDES DWG. No. P. 294-48 DATED 3-20-50 APPRO. BY

PRACTIONAL DIMENSIONS \$'010. UNLESS SPECIFIED OTHERWISE

BNOTBABU

SPANNERS BY 1844

A 13/16 WAS 3/4; 750

C

### ORD. PART NO. 7265964

| TRA                              | HOOEL     |             | Г                                | ITEM     | 48           | - |
|----------------------------------|-----------|-------------|----------------------------------|----------|--------------|---|
| MO. TEU                          | MODEL 294 | 1           |