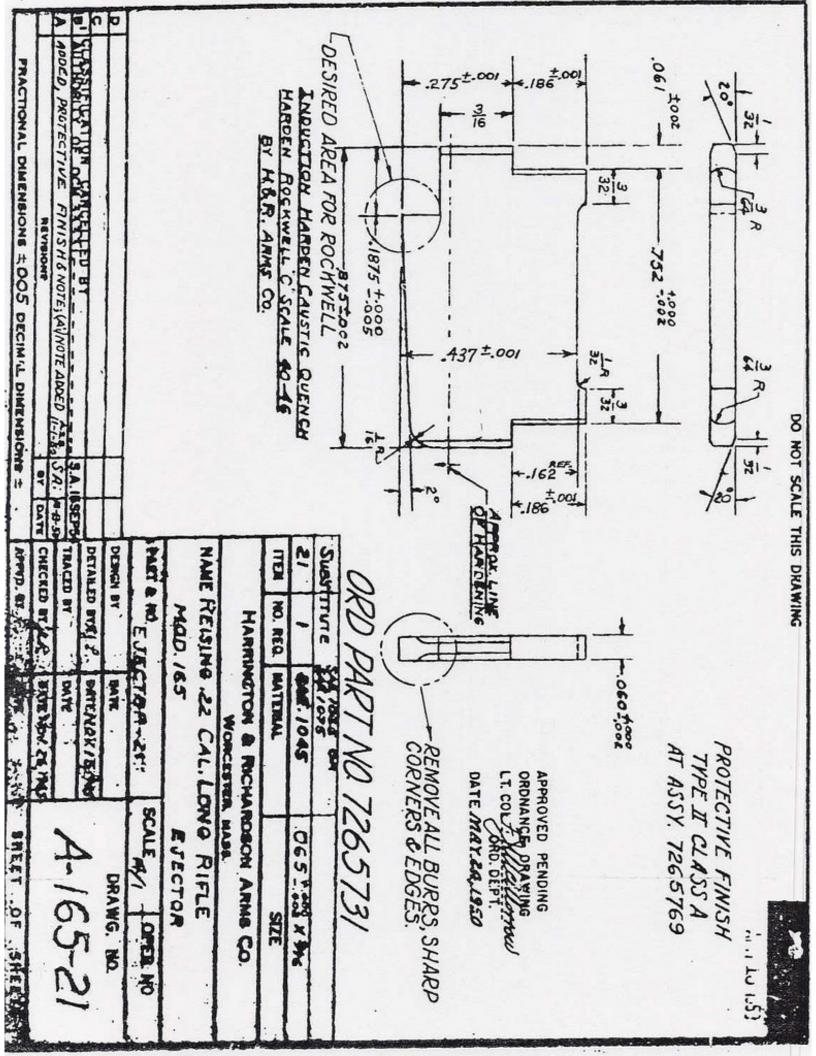

# ORD PART NO. 7265727

| 2300 |
|------|
|      |

HARRINGTON & RICHARDSON ARMS CO.
WORCESTER, MASS.

EXTRACTOR SPRING

MODEL #465 - PEISING-ZE CAL BOUT ACT RIBE

T#465

PART & HO. EXTR. SPRING #37 SCALE 5/1

OPER MO