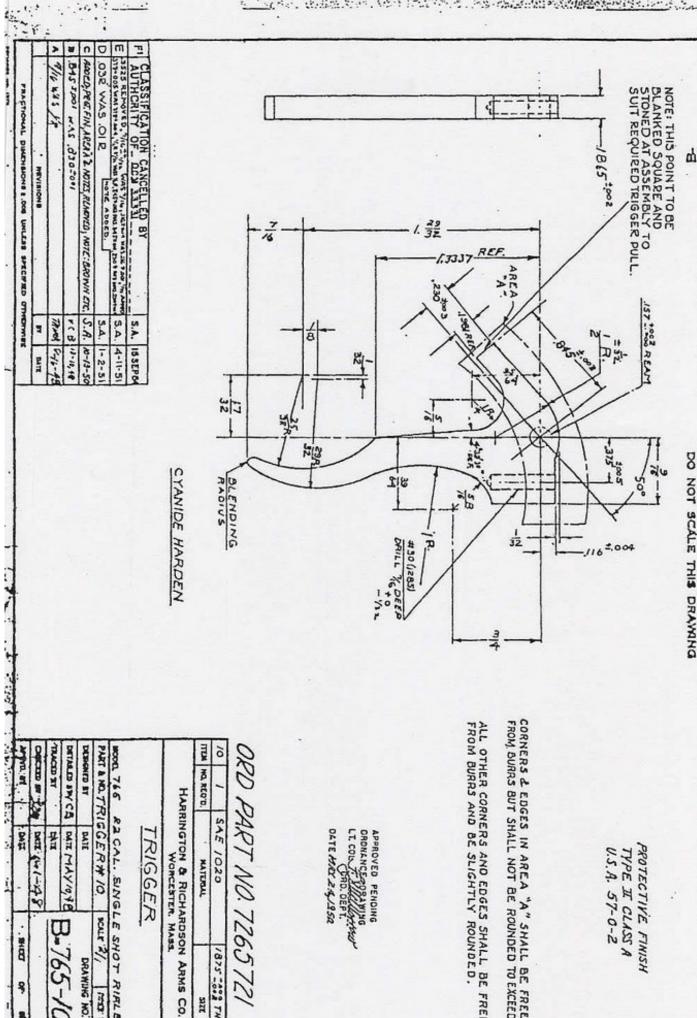

#### ORD PART NO. 7265721

| 226            | HATTERLA | TEM NO. REO'D. |
|----------------|----------|----------------|
| 1875 TOS THICK | SAE 1020 | -              |

#### TRIGGER

PART & NO. TRIGGER# 10. RACAL. SINGLE SHOT RIFLE BENKYW IN BING scur 2/ DRAWING NO. DR . DE 22

B-765-10

8 tr-1+15 that . SHOO ş 24.57ags

PROTECTIVE FINISH TYPE II CLASS A U.S.A. 57-0-2

WITHIN .008 INDICATOR READING.

**BNOMBLA3NA** 

7

CAL DIAST

BATE

07

TYPE II CLASS A PROTECTIVE FINISH

FROM BURRS BUT SHALL NOT BE ROUNDED TO EXCEED OSR.

ALL OTHER CORNERS AND EDGES SHALL BE FREE FROM BURRS AND BE SLIGHTLY ROUNDED.