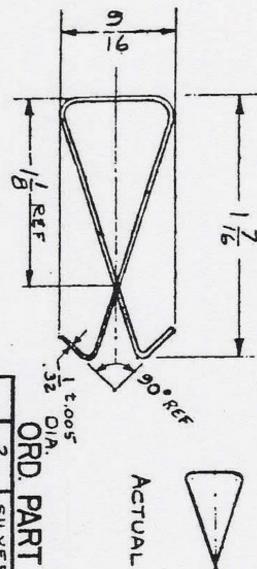

ACTUAL SIZE

ORD. PART NO. 7266150

SILVER WORCESTER, MASS.

MODEL 294-22 CAL HORNET SURVIVAL WEAPON BRACE SOLDER CE TUBE

PART & NO. SALVER SOLDER CLIR 196 SCALE 25/

OP IN

LI DE THE REAL

AMPRO SOMPROMO

x fx

DATE JAN Z. 1952

BLVO CHROCKED BY TRACED BY DETAILED BY POWER DATE 11-28-135 DESHIBIASTO BY 0.5 65 10H ELVO 10 PAT

A-294-195 SHEET / STANS

BADY YOU DESITY LINE

FRACTIONAL DIMEDISHONS & ASS JUNLESS SPECIFIED OTHERWISE