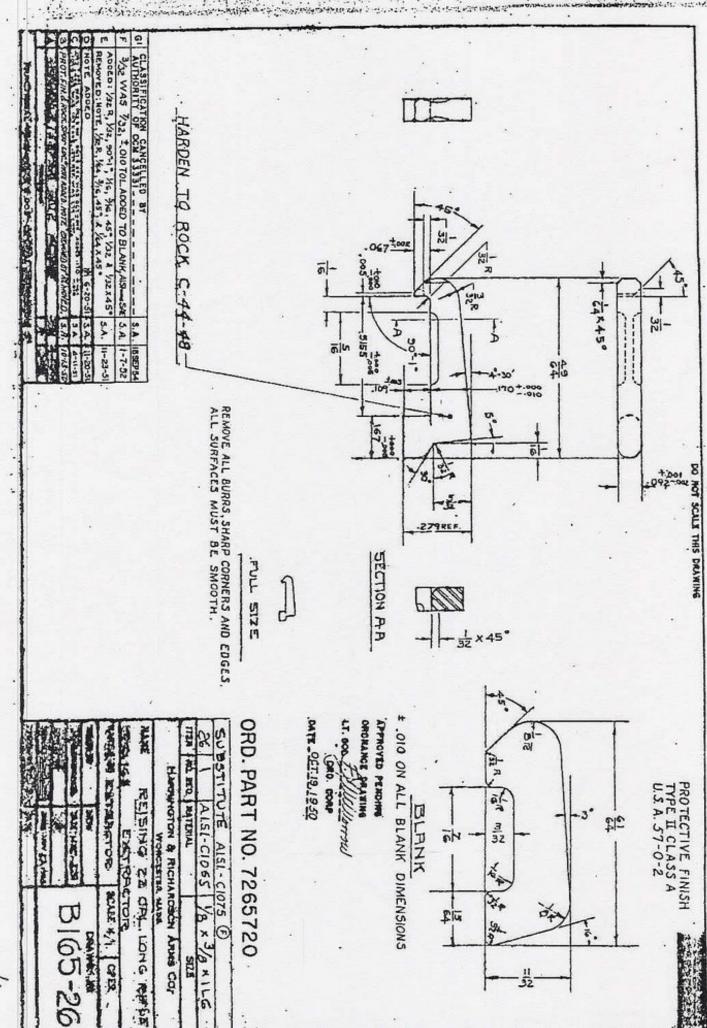

A 265-17 DE DEMAND

SECTION OF SECTION

ונים טב יים

FROM CUT-OFF NIB. PROTECTIVE FINISH
TYPE II CLASS A
U.S.A. 57-0-2

REMOVE ALL BURRS.

CYANIDE HARDEN

DATE MAX 24,1950 LT. COLLEGED, DEPT. APPROVED PENDING

# ORD PART NO. 7265726

| 2011年11 / OF / THE TE                             | That                                   | 4                      | 5                | #-      | FRACTIONAL DIMENSIONS ± .005 DECIMAL DIMENSIONS ± |   |
|---------------------------------------------------|----------------------------------------|------------------------|------------------|---------|---------------------------------------------------|---|
|                                                   | CHECKWANT TIME CALL TIME CALL TO COLON | CONTRACTOR             | DATE             | 34      | . REVANCUES                                       |   |
| といういい                                             |                                        | 1777                   | 3/64             | 7       | AFRED NOTES                                       | 5 |
| コンててノン                                            | 200                                    | TEACH ST               | 下200年            | 1       | SUBSTITUTE BILL GOODD                             | 5 |
| ~ ( ( ) ( )                                       | MIT /- (705)                           | DEMARKS THE PARTY DATE | Artor            | Married | .069-071 MAS .070-072                             | n |
| DRAWG MO:                                         | TIM                                    | SOL TY                 | 10-13-50 DEBON B | 5.4.    | ADDED, PROTECTIVE PINISH                          | 0 |
| NO TRAGE SAR PLUMS BCALE 2:1 OPER NO.             | Se See Plane                           | PART & NO. TRA         | 3                |         |                                                   |   |
| MOD. 265TRIGGER SPRING PLUNG PREPENTER            | IGGER SPR                              | 00.265TR               | 3                |         |                                                   |   |
| REISING 22 CAL. BOLT-ACTION RIPL                  | ING 22 CAL                             | NAME REIS              | Z                |         |                                                   |   |
| HARRINGTON & RICHARDSON ARMS CO. WORCESTER, MASS. | WORCESTER, MASS                        | HARRI                  | 5825             | S.A.    | AUTHORITY OF OCM 33331                            | Ē |
| \$ZZE                                             | NO. REQ. MATERIAL                      | ITEM NO. REQ.          | Е                |         |                                                   |   |
| .125 Dla. X 1932                                  | S.A.E. MEO                             | 7                      | 22               |         |                                                   |   |
|                                                   | 8-1112                                 | SUBSTITUTE             | 5.               |         |                                                   |   |
|                                                   |                                        | 0                      | (                |         |                                                   |   |