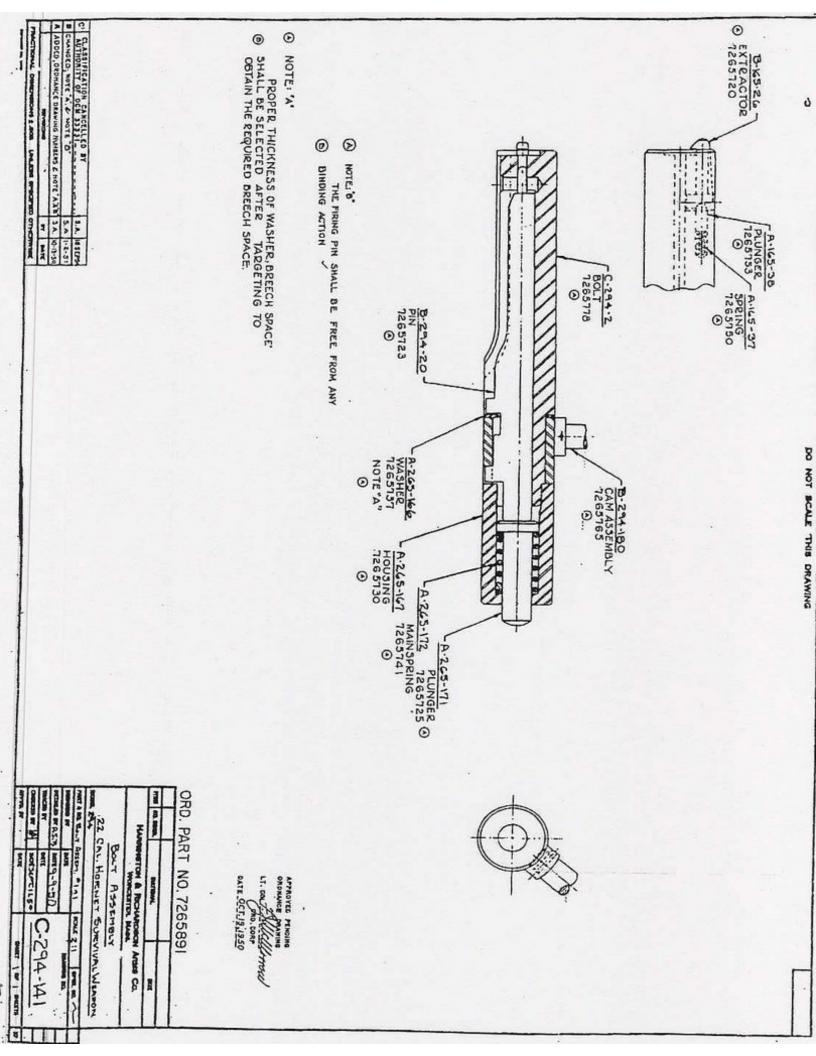

Q

SHEETS

AUTHORITY OF OCM 33331 ---

BNOISIABE

AT ASSY 7265766 TYPE II CLASS A PROTECTIVE FINISH

SHARP CORNER REMOVE-

ENLARGED VIEW SCALE 4

DATE OCT. 19-1950 LT. CO. ORDNANCE ABRANING APPROVED PENDING ORD. CORP

S.A. 9. A.

BRICHETABL

PROTECTIVE FINISH

TYPE II CLASS A

7265761

AT ASSEMBLY WITH

BOTH ENDS

"Clussification Disaged to Unclusified

FULL SCALE

PROTECTIVE FINISH AT ASSY 7265765 TYPE II CLASS A

LT. CO. SRD. DEPT. DATE BAX 24, 1950 APPROVED PENDING

COMMERCIAL TOL.

270 THE NO. REDO. ORD PART NO. 7265729 \*:06 HATERIAL A

110

PROTECTIVE FINISH

AT ASSEMBLY 7265775

ORD. PART NO. 7265745 8 1020 1/4 sq.

HARRINGTON & RICHARDSON ARMS CO. WORCESTER, MASS.

LT. CON THE STANDING

DATE 901.19.1950

ORD. CORP

STEENS

PRACTIONAL DIMENSIONS ± .008

PROTECTIVE FINISH ADDED.

112 g was 1,2, 885 was 875

BNACHBIASH

PROTECTIVE FINISH

AT ASSEMBLY 7265775

ORD. PART NO. 7265745 8 1020 1/4 sq.

STEENS

PRACTIONAL DIMENSIONS ± .008

PROTECTIVE FINISH ADDED.

112 g was 1,2, 885 was 875

BNACHBIASH

PROTECTIVE FINISH
TYPE II CLASS A
AT ASSEMBLY 7265766

APPROVED PENDING ORDNANCE DATE OCT. 19,1950 ORD. CORP