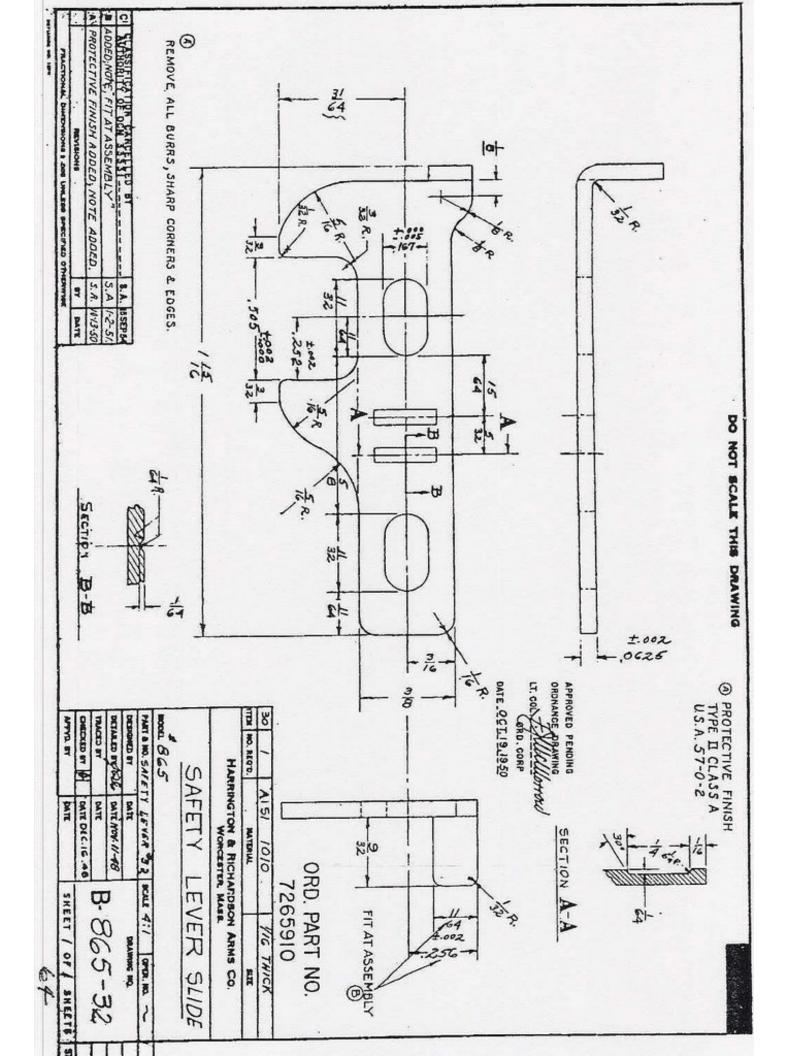

DRAWING NO.

OPEN NO.

Ū

A ADDED, PROTECTIVE FINISH

REVISIONS

SPHER RAD. WAS 164 x 45°

SA

10-13-50 אדצ

SEE NOTE ABOVE.

FRACTIONAL DIMENSIONS ± .005

UNLESS SPECIFIED OTHERWISE | APPVD. BY

DATE

A-1994-SHEET 유 SHEETS