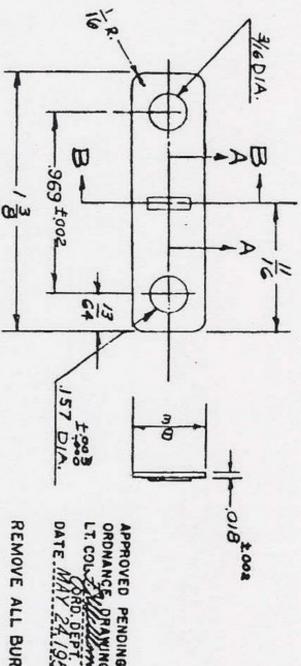

5/2

SCALE

1011

ADDED, PROTECTIVE

FINISH & NOTE; 969 1992

157-000 DIA WAS HEDIA

BIO. BAW SOOTBIO.

DATE MARD. LT COL THANNING APPROVED PENDING