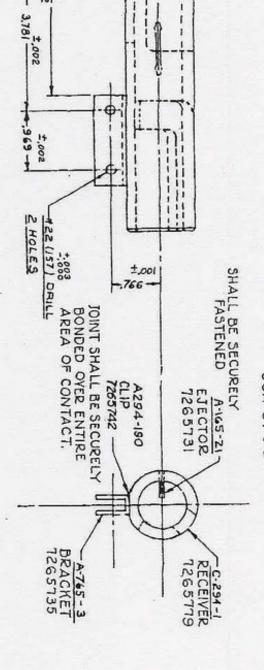

## ORD PART NO 7265742

| 8   | ARMS Co. | HARRINGTON & RICHARDSON WORCESTER, MASS. | Ŧ              |     |
|-----|----------|------------------------------------------|----------------|-----|
| 272 |          | DO. MATERIAL                             | ITEM NO. REGO. | TEM |
| 1   | 180      | SILVER SOLDER                            | N              |     |

### SILVER SOLDER CLIP

\* 62 . TOOM ER CAL HORNET SURVIVAL WEAPON

PART & NO. SILVER SOLDER PLIP TO SCALE FULL

OPEN NO.

| OF SHEETS               | QF          | TIBHS | DATE                     | APPYD. BY                   | BEIWH  | MINO G | PRACTIONAL DIMENSIONS 2 .008 UNLESS SPECIFIED OTHERWISE APPVOL BY | 2 .008    | SNONSNAME | ACTIONAL D | 1 |
|-------------------------|-------------|-------|--------------------------|-----------------------------|--------|--------|-------------------------------------------------------------------|-----------|-----------|------------|---|
| Contraction of the last |             |       | Y. C.B. DATE !- !! - 5"4 | BY DATE CHECKED BY Y. C. B. | DATE   | 87     |                                                                   | SNOFSTANS | 3         |            |   |
| 0.1.                    | 74-         | トナントト | DATE                     | TRACED BY                   | SEP 54 | 3.4    | AUTHORITY OF OCM 3333 BY SA INSEPS A TRACED BY                    | 3350      | ATTOM CAN | ALASSIFIC  | 2 |
| 0                       | >           |       | 19.5.13 DATE 1-11-50     | DETAILED BY P.S. B.         |        |        |                                                                   |           |           |            |   |
| , DA                    | TON PARMYNO | 9     | DATE                     | DESIGNED BY                 |        |        |                                                                   |           |           |            | 0 |