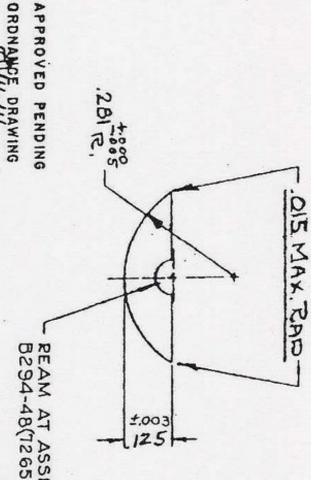

KETAINING AN

| UNILESS SPECIFIED OTHERWISE APPRO. PT | SA DATE CHECKED                 | TRACED BY | - DETRICUTO                       | DECEMBER OF    | PMT a NO                                |
|---------------------------------------|---------------------------------|-----------|-----------------------------------|----------------|-----------------------------------------|
| DATE                                  | DATE CHROKED BY HEM DATE 1-5-51 | DATE      | DETRICTION OF A SEE MITE 11-17-50 | BY DATE        | PMIT & NO. FROMT SUBHTRET PLANS BOALE 2 |
| SHEET ( OF ) SHEETS                   |                                 | ころいともにいるこ |                                   | DEAMERS NO ( ) | BCALE 2:1 OFTE NO.                      |

0

PRACTIONAL DIRECTORNOUS : .006

**BNONELABER** 



NOTE:- SHEARED EDGES MUST DE SMOOTH . CORNERS AND EDGES SHALL NOT BE ROUNDED

TO EXCEED . OLD RAD.

UNLESS OTHERWISE SPECIFIED

REAM AT ASSEMBLY WITH B294-48(7265964 AND C294-8(7265718) +.001

# ORD. PART NO. 7265963

|                                                    |                | (           | E                      |
|----------------------------------------------------|----------------|-------------|------------------------|
|                                                    | THE            | 1370        |                        |
| HA                                                 | ITEM NO. REGO. |             |                        |
| HARRENGTON & RICHARDSON AINMS CO. WORCESTUR, MASS. | MATERIAL       | VISI C-1050 | SUBSTITUTE ALSI C-1010 |
| N AINMS CO.