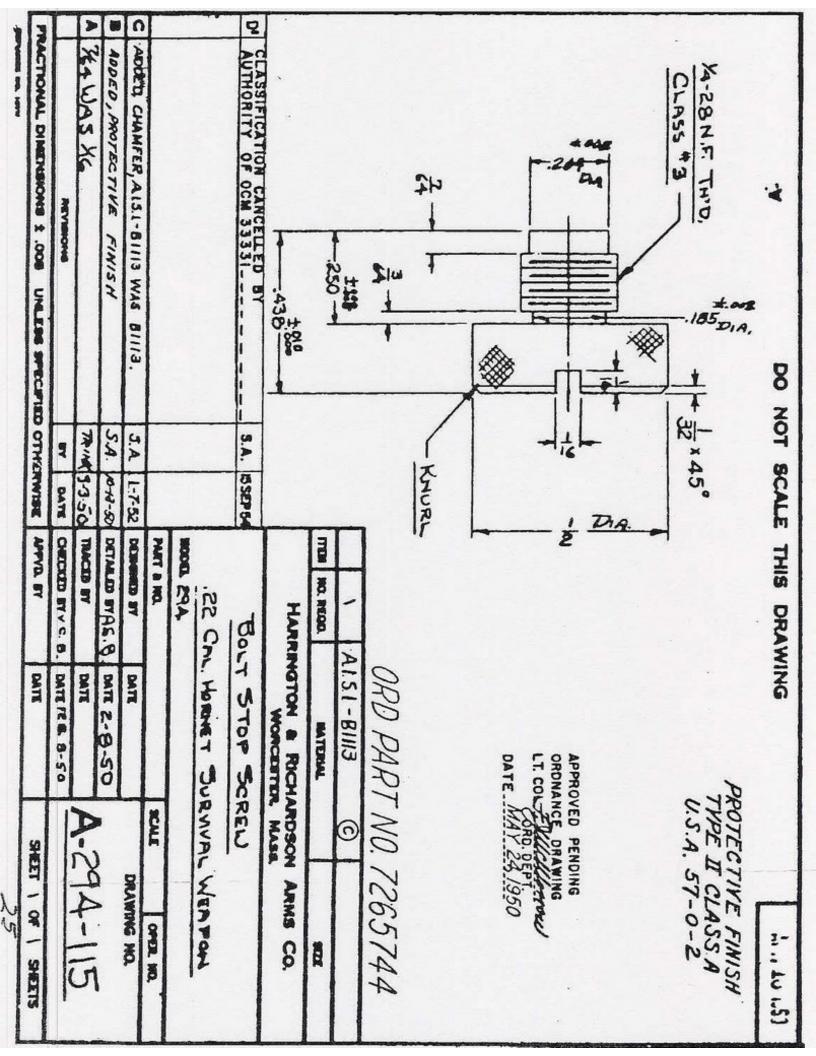

# ORD PART NO. 7265733

| HARRE                            | TITES NO. REGTO. | 27 E A     |
|----------------------------------|------------------|------------|
| HARRINGTON & RICHARDSON ARMS CO. | TWACLLYN         | AISI C1018 |
| N ARMS CO.                       | 303              |            |

LT. COL. ORD. DEPT. APPROVED PENDING

DATE MAY 24 1950

CYANIDE

| AISI         | ORD !    |
|--------------|----------|
| AISI - BILLA | DAR      |
| 37.14        | NO.      |
| AL TE BNATE  | 7265 725 |
| 1            | 725      |