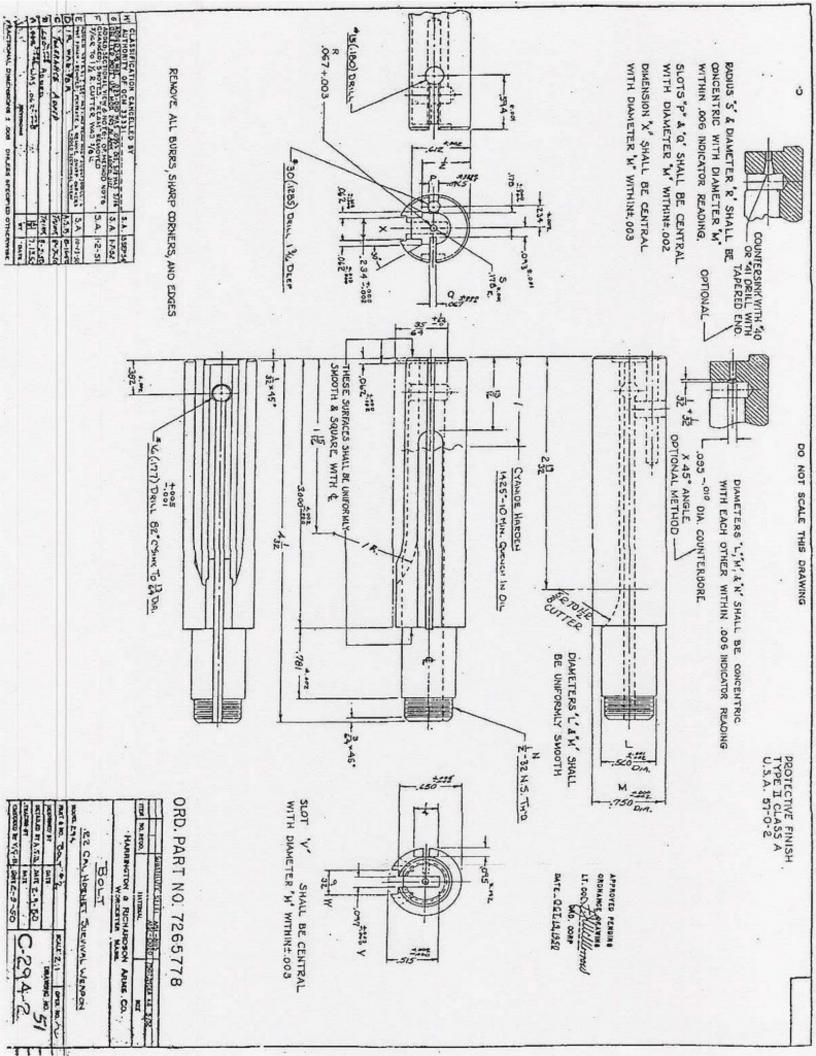

HOLE TO BE CONCENTRIC WITH O.D. WITHIN .008 INDICATOR READING.

SHIRTH NOW AND NO SO APPROVED PENNINA

LT. COR TO WILL LED TOTH

ORD. PART NO. 7265737 WASHER, BREECH SPACE DATE OCT. 19,1950

GRIND TO THICKNESS HARDEN & TEMPER 45-47 ROCK C" SPRING STOCK 60-70 CARB

10 K

WITH BORE.

THIS SURFACE SHALL BE CL.3 FIT 2-32 TAP 0 MUST BE SQ. BOTTOM CONCENTRIC WITH DIM. C WITHIN .008 INDICATOR READING. \$3/25 T003014 146LE PROTECTIVE FINISH
TYPE II CLASS A
U.S.A. 57-0-2 LT. COL JARD. DEPT. APPROVED PENDING