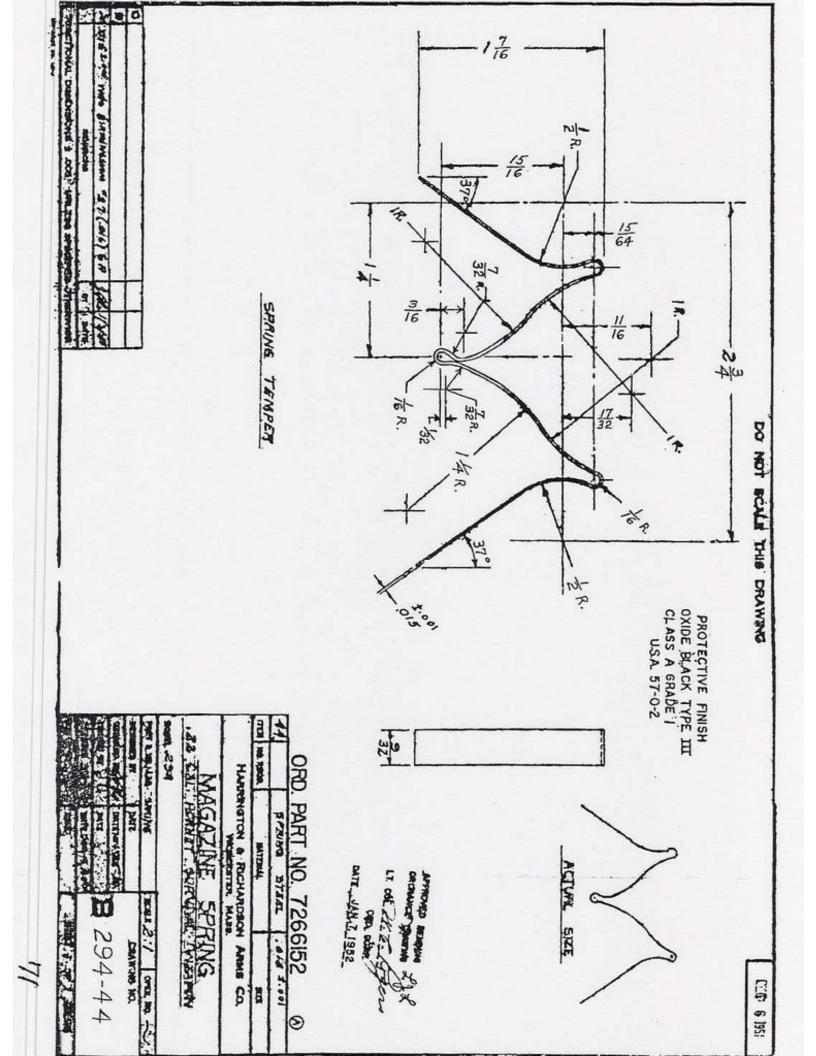

- | SURV  | 171        |                        |     | 111 |   |   |    |         | :         |
| 7.57   | 1 1001 | 1/            |            |                                         |       |   |   |     |     | - | MAL   |            |                        |     |     |   |   | i  |         | 3         |









ACTUAL SIZE

ORD. PART NO. 7266150

SILVER WORCESTER, MASS.

MODEL 294-22 CAL HORNET SURVIVAL WEAPON BRACE SOLDER CE TUBE

PART & NO. SALVER SOLDER CLIR 196 SCALE 25/

OP IN

LI DE THE REAL

AMPRO SOMPROMO

x fx

DATE JAN Z. 1952

BLVO CHROCKED BY TRACED BY DETAILED BY POWER DATE 11-28-135 DESHIBIASTO BY 0.5 65 10H ELVO 10 PAT

A-294-195 SHEET / STANS

BADY YOU DESITY LINE

FRACTIONAL DIMEDISHONS & ASS JUNLESS SPECIFIED OTHERWISE

**BNOMBLA3NA** 

7

CAL DIAST

BATE

07















TYPE II CLASS A PROTECTIVE FINISH

FROM BURRS BUT SHALL NOT BE ROUNDED TO EXCEED OSR.

ALL OTHER CORNERS AND EDGES SHALL BE FREE FROM BURRS AND BE SLIGHTLY ROUNDED.

DEST'SE TOWN 3140 LT. COL THE OFFT. APPROVED PENDING

#### ORD PART NO. 7265721

| 226            | HATTERLA | TEM NO. REO'D. |
|----------------|----------|----------------|
| 1875 TOS THICK | SAE 1020 | -              |

#### TRIGGER

PART & NO. TRIGGER# 10. RACAL. SINGLE SHOT RIFLE BENKYW IN BING scur 2/ DRAWING NO. DR . DE 22

B-765-10

8 tr-1+15 that . SHOO ş 24.57ags





PROTECTIVE FINISH TYPE II CLASS A U.S.A. 57-0-2

WITHIN .008 INDICATOR READING.

LT. COL. ORD. DEPT. APPROVED PENDING

DATE MAY 24 1950

CYANIDE

| AISI         | ORD !    |
|--------------|----------|
| AISI - BILLA | DAR      |
| 37.14