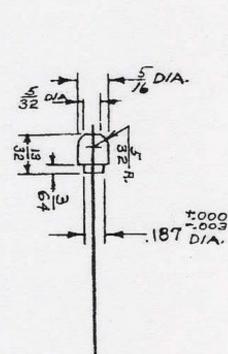

HOLE TO BE CONCENTRIC WITH O.D. WITHIN .008 INDICATOR READING.

SHIRTH NOW AND NO SO APPROVED PENNINA

LT. COR TO WILL LED TOTH

ORD. PART NO. 7265737 WASHER, BREECH SPACE DATE OCT. 19,1950

GRIND TO THICKNESS HARDEN & TEMPER 45-47 ROCK C" SPRING STOCK 60-70 CARB