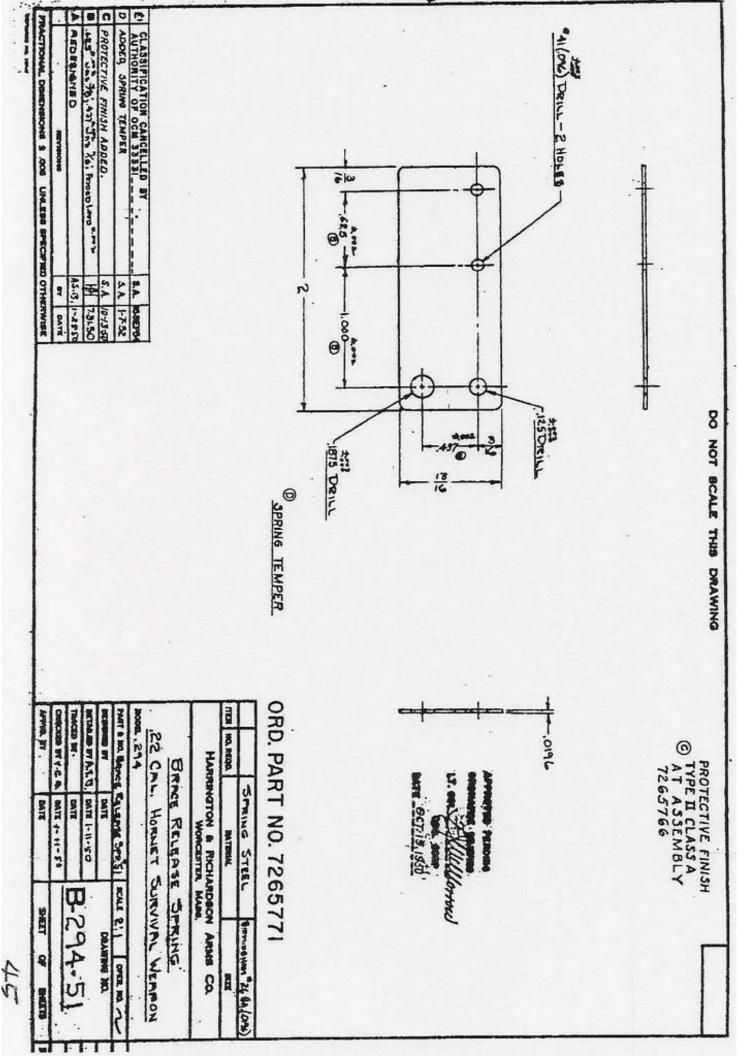

Q

SHEETS

AUTHORITY OF OCM 33331 ---

BNOISIABE

AT ASSY 7265766 TYPE II CLASS A PROTECTIVE FINISH

SHARP CORNER REMOVE-

ENLARGED VIEW SCALE 4

DATE OCT. 19-1950 LT. CO. ORDNANCE ABRANING APPROVED PENDING ORD. CORP

BRACE RELEASE BUTTON

MODEL 294 LEZ CAL. HOBNET SUBVIVAL WEAPON

TRINKBUSTO 108EPS 10-13-50 DETAILED BY Y. C. C. DATE 1-10-50 BATE TRANCED BY E.G.N. DECEMBER BY CHICAGO BY AS IS PART & MO. BRACE RELBUTTON DATE DATE DATE 1-10-50 SCHILE FULL A-294-53 DRAWING NO. OPEN NO