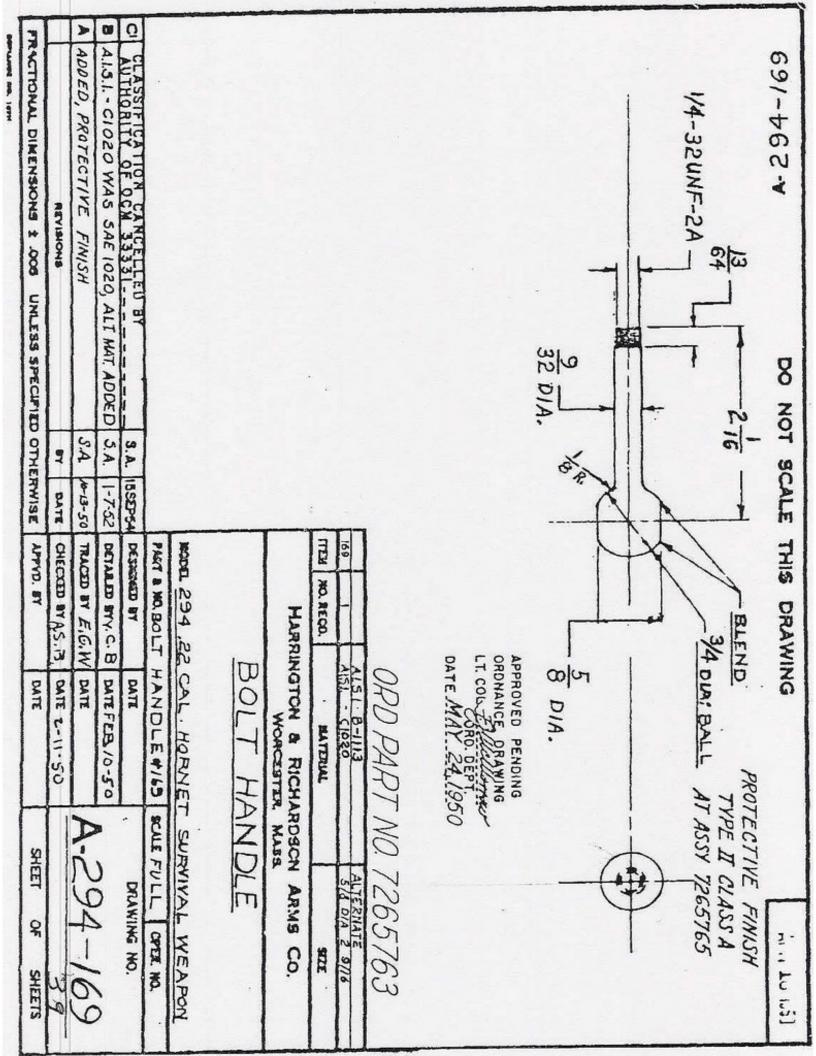

### DO NOT SCALE THIS DRAWING

L' Lo L'SI

PROTECTIVE FINISH
TYPE II CLASS A
U.S.A. 57-0-2

STANDARD FOR # 5-40 FILLISTER

ORDNANCE ORAWING
LT. COL. JORD. DEPT.
DATE MAY 24, 1950

### DO NOT SCALE THIS DRAWING

PROTECTIVE FINISH TYPE II CLASS A U.S.A. 57-0-2

CYANIDE TARDEZ

ORD. PART NO. 7265759

SUPERSEDES DWG SAME NO. DATED 1-10-50 56 킖 NO. REQD. B-1113 MATERIAL 125 DIA. 375

SHOULDER BRACE PINS HARRINGTON & RICHARDSON WORCESTER, MASS. ARMS CO