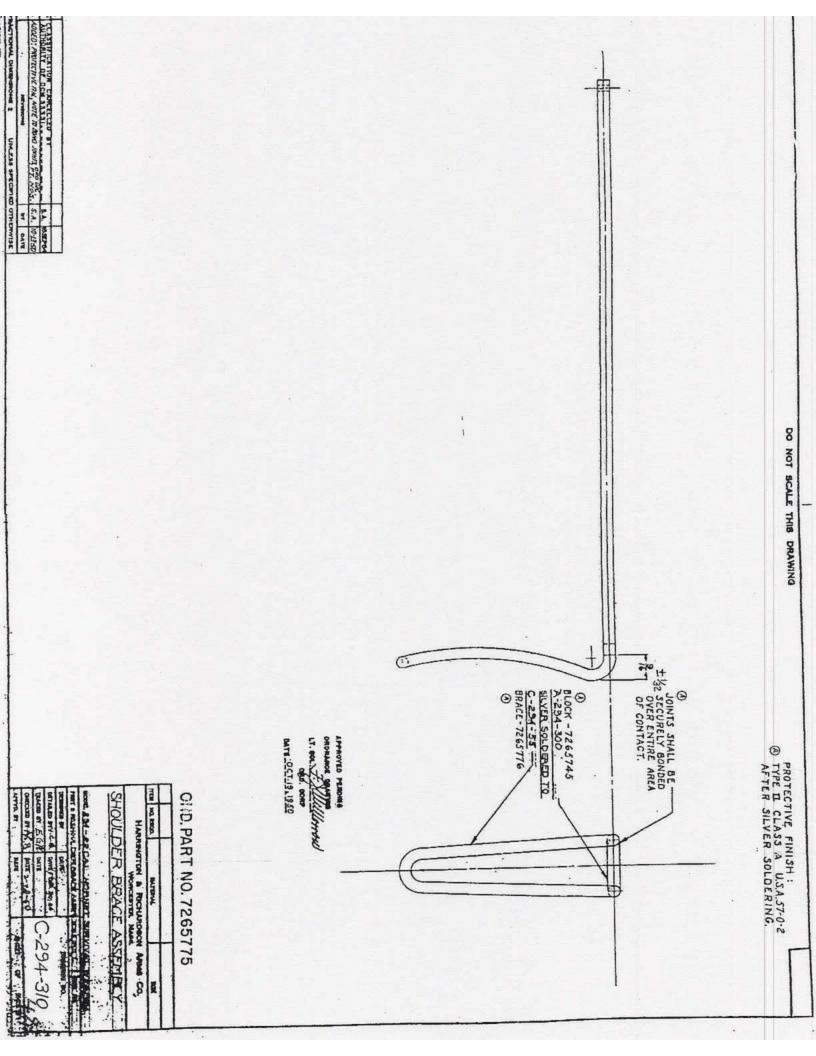

110

PROTECTIVE FINISH

AT ASSEMBLY 7265775

ORD. PART NO. 7265745 8 1020 1/4 sq.

HARRINGTON & RICHARDSON ARMS CO. WORCESTER, MASS.

LT. CON THE STANDING

DATE 901.19.1950

ORD. CORP

APPROVED PENDING

TEM NO. REGO.

HATERWA

1

SHOULDER BRACE BLOCK

| 13HE / 70 / 133HE      | DATE                                     | APPYD, BY                                         | BEIWE    | THE CO | UNLESS SPECIFIED OTHERWISE APPYD. BY |
|------------------------|------------------------------------------|---------------------------------------------------|----------|--------|--------------------------------------|
|                        | DATE CHECKED BY AS,R DATE 2-20-50        | CHECKED BY AS, R                                  | DATE     | 87     |                                      |
| A/24-30                | DATE                                     | MIN B. M. S. TRACED BY                            | B. 14.50 | MINK   | JAS 875                              |
|                        | DATEFER 23, SO                           | S. A. 10-13-50 DETAILED BY V.C. B. DATE FEB 23 SO | 10-13-50 | S.A.   | .O.                                  |
| DRAWING HO.            | DATE                                     | DOSHOWED BY                                       | 09EP04   | 9.A.   | 0 BT S.A.                            |
| 104 TO-40 177/L/ 37858 | PART & NO.SHOULDER BRACE BLOCK SCALE PLU | CHOPPION & ANNA                                   |          |        |                                      |
| MBAIKAL WEAPON         | MODEL 234 - 23 CAL HORNET SURVIVE        | 10001. 294 23 C                                   |          |        |                                      |

STEENS

PRACTIONAL DIMENSIONS ± .008

PROTECTIVE FINISH ADDED.

112 g was 1,2, 885 was 875

BNACHBIASH

PROTECTIVE FINISH

AT ASSEMBLY 7265775

ORD. PART NO. 7265745 8 1020 1/4 sq.

HARRINGTON & RICHARDSON ARMS CO. WORCESTER, MASS.

LT. CON THE STANDING

DATE 901.19.1950

ORD. CORP

APPROVED PENDING

TEM NO. REGO.

HATERWA

1

SHOULDER BRACE BLOCK

| 13HE / 70 / 133HE      | DATE                                     | APPYD, BY                                         | BEIWE    | THE CO | UNLESS SPECIFIED OTHERWISE APPYD. BY |
|------------------------|------------------------------------------|---------------------------------------------------|----------|--------|--------------------------------------|
|                        | DATE CHECKED BY AS,R DATE 2-20-50        | CHECKED BY AS, R                                  | DATE     | 87     |                                      |
| A/24-30                | DATE                                     | MIN B. M. S. TRACED BY                            | B. 14.50 | MINK   | JAS 875                              |
|                        | DATEFER 23, SO                           | S. A. 10-13-50 DETAILED BY V.C. B. DATE FEB 23 SO | 10-13-50 | S.A.   | .O.                                  |
| DRAWING HO.            | DATE                                     | DOSHOWED BY                                       | 09EP04   | 9.A.   | 0 BT S.A.                            |
| 104 TO-40 177/L/ 37858 | PART & NO.SHOULDER BRACE BLOCK SCALE PLU | CHOPPION & ANNA                                   |          |        |                                      |
| MBAIKAL WEAPON         | MODEL 234 - 23 CAL HORNET SURVIVE        | 10001. 294 23 C                                   |          |        |                                      |

STEENS

PRACTIONAL DIMENSIONS ± .008

PROTECTIVE FINISH ADDED.

112 g was 1,2, 885 was 875

BNACHBIASH

PROTECTIVE FINISH
TYPE II CLASS A
AT ASSEMBLY 7265766

APPROVED PENDING ORDNANCE DATE OCT. 19,1950 ORD. CORP