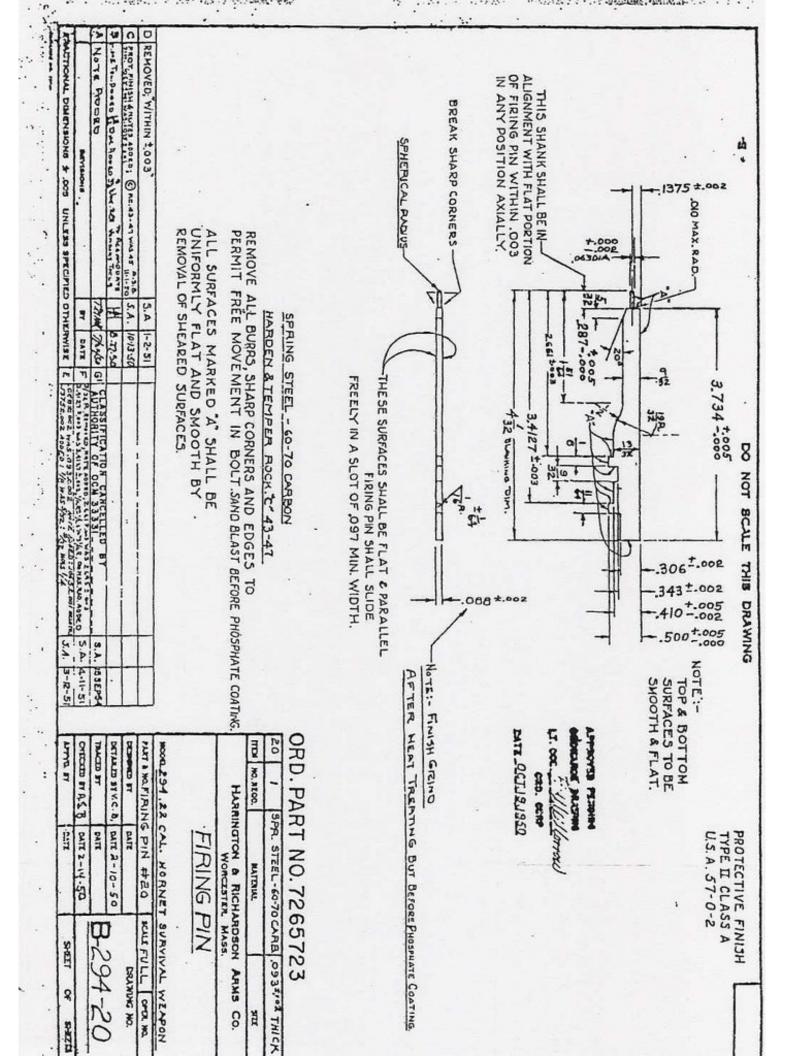

HOLE TO BE CONCENTRIC WITH O.D. WITHIN .008 INDICATOR READING.

SHIRTH NOW AND NO SO APPROVED PENNINA

LT. COR TO WILL LED TOTH

ORD. PART NO. 7265737 WASHER, BREECH SPACE DATE OCT. 19,1950

GRIND TO THICKNESS HARDEN & TEMPER 45-47 ROCK C" SPRING STOCK 60-70 CARB