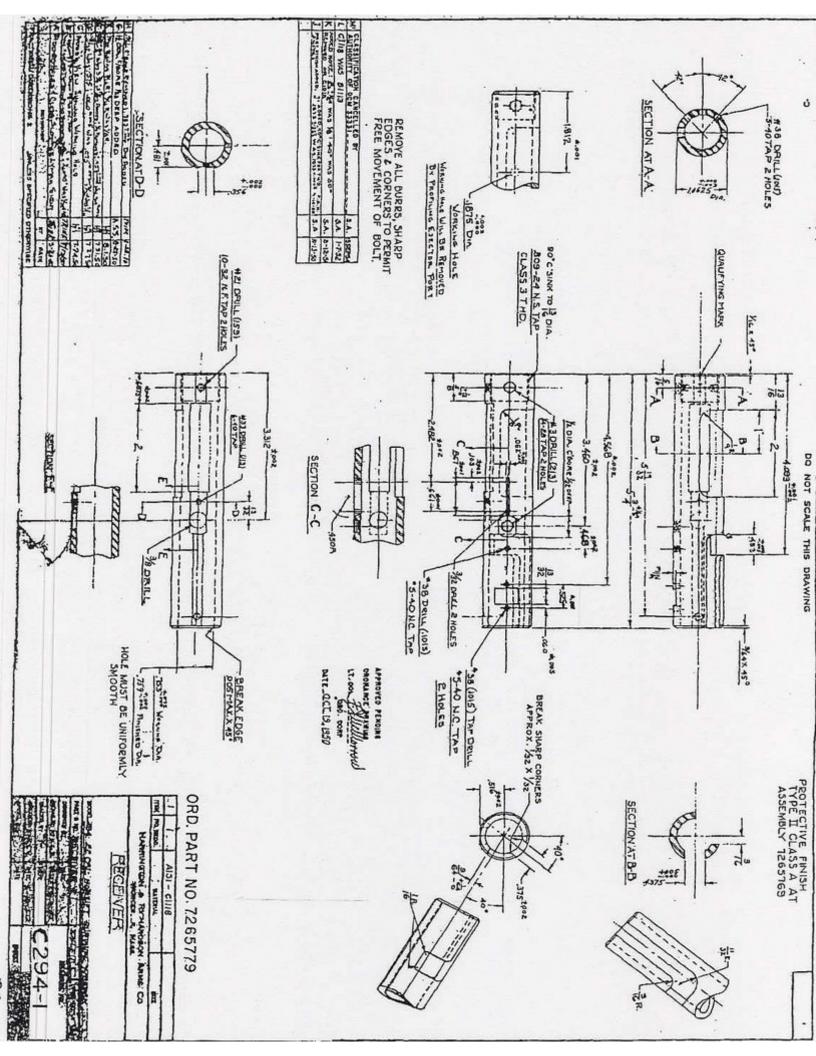

|
|   | 27.75 |           |       | MATCHAL                                  |    |        | TTEM NO. REQU. | 9    |
| 1 | 35-1  | H-SE MEMY |       |                                          |    |        | -              | 108  |
|   |       |           | 191   | ORD. PART NO. 7265767                    | ĺć | Ž      | U. PA          | 5    |

| APPYD. ST            | CHECKED BY     | TRACED OF | DETAILED ST A.S. &           | DESIGNED BY |
|----------------------|----------------|-----------|------------------------------|-------------|
| MIL                  | DATESETT- B.SU | DATE      | DETAILED STA.S.B MIT 3-10-50 | DATE        |
| SHEET   OF   SHEETIS |                | ローバスキーロン  | )                            | DEAWING NO. |

PART & MO. IZLAK SIGHT .

SCALL

OPEN, NO.

5







NOTE: LINE UP TOP OF FRONT SIGHT BLADE ON THIS LINE SECTIONS MARKED "A" FRONT SIGHT BLADE 535 TE × 7 NOTE: SOINCH ABOVE LINE OF SIGHT. ALL SHOTS SHALL BE GROUPS WITHIN OR TOUCHING THE 3 INCH CIRCLE. 3"CIRCLE FOR PRISONAL BATE OF SHAVING MARCH 12, 1951

GRONANCE GRAWING - SIZE 8

Granaces. See

RIFLE, SURVIVAL, CAL. 22, M4 (HORNET CARTRIDGE)

TARGETING DIAGRAM

|        |        |               |            |                                         |       |   |   | 03  | . 0 |   |       |            |                        |     |     |   |   |    |         |           |
|--------|--------|---------------|------------|-----------------------------------------|-------|---|---|-----|-----|---|-------|------------|------------------------|-----|-----|---|---|----|---------|-----------|
| В