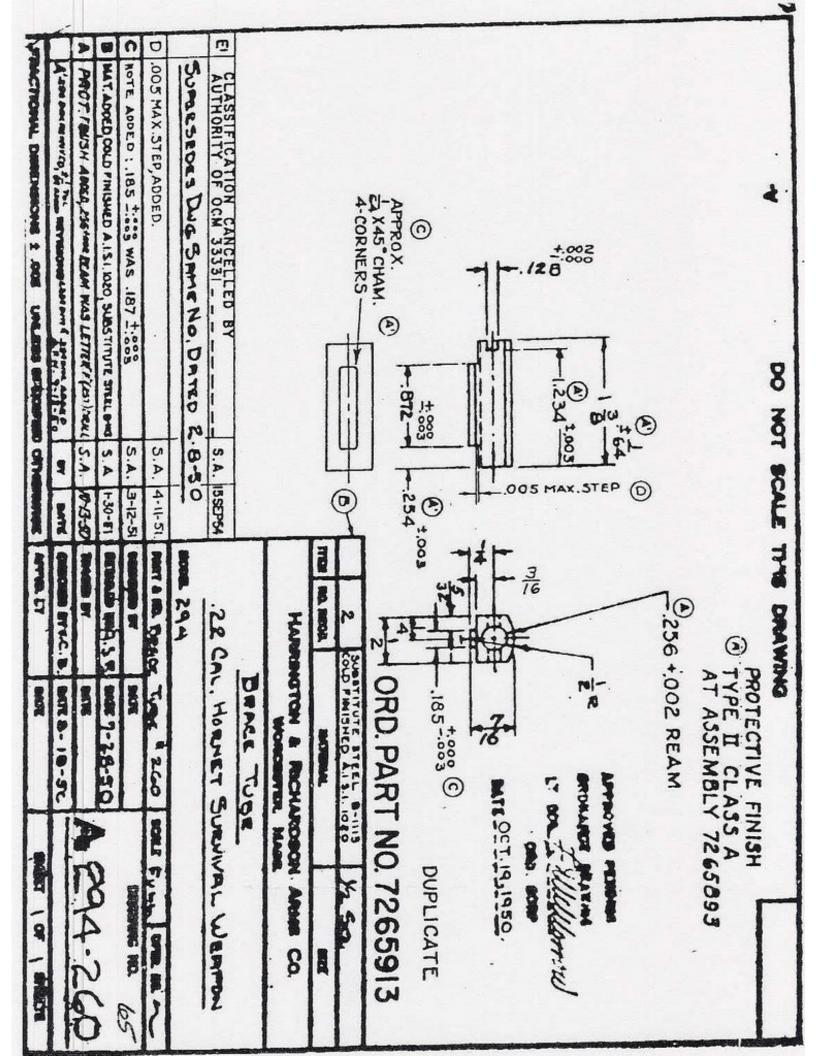

Q

SHEETS

AUTHORITY OF OCM 33331 ---

BNOISIABE

AT ASSY 7265766 TYPE II CLASS A PROTECTIVE FINISH

SHARP CORNER REMOVE-

ENLARGED VIEW SCALE 4

DATE OCT. 19-1950 LT. CO. ORDNANCE ABRANING APPROVED PENDING ORD. CORP

ORD. PART NO. 7265755

1020

5/16DIA

| HARRI                   | ITEM NO. REQO. |
|-------------------------|----------------|
| SARRINGTON & RICHARDSON | HATORIAL       |
| ARMS                    |                |
| 6                       | 3225           |

BRACE RELEASE BUTTON

MODEL 294 LEZ CAL. HOBNET SUBVIVAL WEAPON

TRINKBUSTO 108EPS 10-13-50 DETAILED BY Y. C. C. DATE 1-10-50 BATE TRANCED BY E.G.N. DECEMBER BY CHICAGO BY AS IS PART & MO. BRACE RELBUTTON DATE DATE DATE 1-10-50 SCHILE FULL A-294-53 DRAWING NO. OPEN NO

FRACTIONAL DIMENSIONS ± .008

UNLESS SPECIFIED OTHERWISE

APPYO, BY

TAN

LIGHES

) QF/

SIZZINE

YEAWAS 3/2; SER WAS SER; YOL ADORD

S.A. 9. A.

BRICHETABL

PROTECTIVE FINISH

TYPE II CLASS A

7265761

AT ASSEMBLY WITH

BOTH ENDS

"Clussification Disaged to Unclusified

Settle 2 September 1954 by Authority of off 19691, figur 90\*

> DATE MA LT. COLZ ORDNANCE APPROVED PENDING DRAWING

ORD PART NO. 7265 758 8-1113 MATERIAL COMMERCIAL TOL. AID LEGO 1000

MEM NO. REQU.

BAZZE CROSSPIN ANING SCREW

HARRINGTON & RICHARDSON ARMS CO.

R

WORCESTER.

S. A. ESEPG DESIGNED BY 1-7-52 DETAILED BY V.C. & TRACED BY CHECKED BY PART & NO. B.B. BING: SCR. DOBERT SCALE FULL WOOD 234- PZ CAL HORNET SURVIVAL WEAPON DATE 1-EB 13, 50 PATE CS-14-2 31M

DRAWING NO.

OPEN NO.

Ū

A ADDED, PROTECTIVE FINISH

REVISIONS

SPHER RAD. WAS 164 x 45°

SA

10-13-50 אדצ

SEE NOTE ABOVE.

FRACTIONAL DIMENSIONS ± .005

UNLESS SPECIFIED OTHERWISE | APPVD. BY

DATE

A-1994-SHEET 유 SHEETS

### DO NOT SCALE THIS DRAWING

PROTECTIVE FINISH TYPE II CLASS A U.S.A. 57-0-2

CYANIDE TARDEZ

ORD. PART NO. 7265759

SUPERSEDES DWG SAME NO. DATED 1-10-50 56 킖 NO. REQD. B-1113 MATERIAL 125 DIA. 375

SHOULDER BRACE PINS HARRINGTON & RICHARDSON WORCESTER, MASS. ARMS CO

APPROVED PENDING

ORDNANCE

LT. C84

DATE OCT 191950

ORD. CORP

10:13:50 TRACED BY Z. C. VV DETAILED BYY C &. PART & MOISHOULDER BEACE PINE SCALE 1/1 DESIGNED BY MODEL 294 . 22 CAL, HORHET SURVIVAL WEAPON DATE 31 MG BATE FEB 7, 50 DRAWING NO. OPER NO.

Ă

FRACTIONAL DIMENSIONS ± .005

UNLESS SPECIFIED OTHERWISE

APPYD. SY

DATE

品表

S S

SHEETS