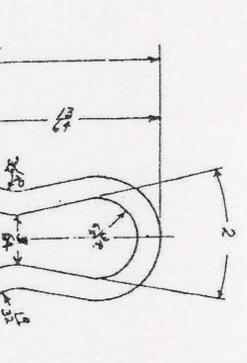

# ORD PART NO. 7265733

| HARRE                            | TITES NO. REGTO. | 27 E A     |
|----------------------------------|------------------|------------|
| HARRINGTON & RICHARDSON ARMS CO. | TWACLLYN         | AISI C1018 |
| N ARMS CO.                       | 303              |            |