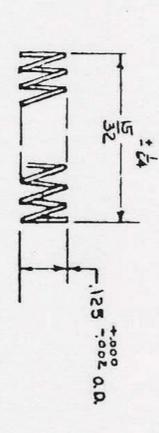

TO.          | 75/45 A-265412              | 10 / TALL | 1397.6              |
| MOT (RECECTES)                                    | MODESS MAINSPRINGS          | 2665      | Moc                 |
| NAME REISING 22 CAL BOLT-ACTION RIFLE             | NO 25 CAL.                  | RE151     | NAME                |
| HARRINGTON & RICHARDSON ARMS CO. WORCHSTER, MASS. | WONCESTER, MASS             | HARRI     |                     |
| ZZBS                                              | NO. REQ. MATERIAL           |           | HZH.                |
| .056 014.                                         | MUSIC WIRE ,050 DIA.        | /         | 172                 |
| OKU FAKI ING. 1 COJI TI.                          | O FARI IN                   | UN        |                     |

SHEET / OF



.020 MUSIC WIRE

NO. OF COILS - 9

BOTH ENDS CLOSED

AND GROUND

APPROVED PENDING
ORDNANCE DRAWING
LT. COL. T. CORD. DEPT.
DATE MAY 24-1950

SPRING TEMPER

SET BEFORE TEMPERING

| DSON ARMS CO. | HARMINGTON & RICHARDSON ARMS CO. | HARM     |     |
|---------------|----------------------------------|----------|-----|
| 37.0          | ITEM NO. REQ. MATERIAL           | NO. REQ. | HEH |
| ,020 ON       | MUSIC WIRE ,OZO DIN              | -        | 37  |

ORD PART NO. 7265 750

MAME REISING 22 CAL LONG RIFLE MOD. IGS EXTRACTOR SPRING PART & NO. EXTRACTOR SPRING SCALE / | OPER NO. DRAWG. NO.

DETAILED BY CHECKED BY SIX DATE NO. 61.15

SOME CHECKED BY SIX DATE NO. 61.15

SHEET' OF SHEET'S

a alther and county called a

PRACTIONAL DIMENSIONS 2.

DECIMAL DIMENSIONS #

3 5

SHEET! OF SIGNATE