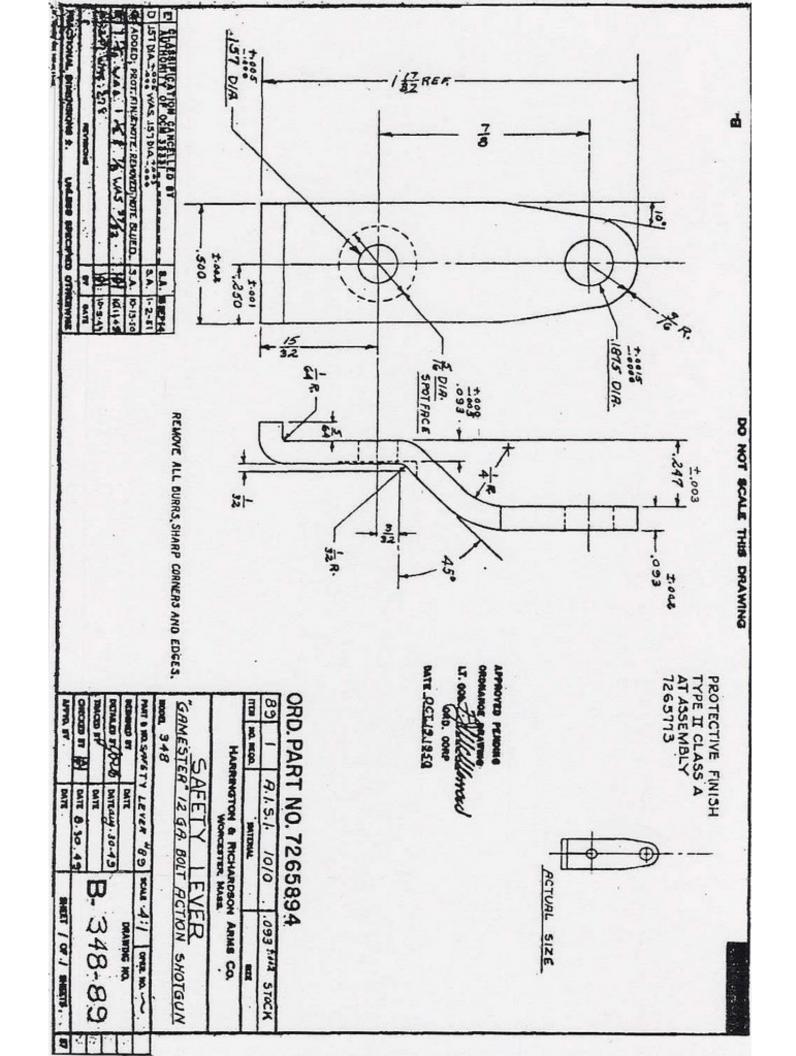

B PROTECTIVE FINISH ADDED

17/64 WAS 5/16

S.A. 4-11-51

15SEPS

3/04 WAS 3/32

PRACTIONAL DIMENSIONS ± .008

UNILESS SPECIFIED OTHERWISE

PATE

CHECKED BY V. C. D.

DATE / -- /1 -

APPYO, BY

DATE

SHET

8

ELESAS

BINCHBIAZBIA

ではるが

PROTECTIVE FINISH
TYPE II CLASS A
U.S.A. 57-0-2

SOLID MILD STEEL RIVET - AMERICAN STANDARD TRUSS OR

WAGON BOX HEAD

1/32 DIA. X /BUNDER HEAD LENGTH

LT. COLJENING LT. COLJENDED DEPT. DATE MAY 24,1950 APPROVED PENDING

| 0                  |                                        |             | 1                                      |                                           |                            |                                  |           |                 |                      |
|--------------------|----------------------------------------|-------------|----------------------------------------|-------------------------------------------|----------------------------|----------------------------------|-----------|-----------------|----------------------|
| 10-14-50 TRACED BY | 15 SEPS                                |             |                                        |                                           |                            |                                  |           |                 |                      |
| TRAC               | VER                                    | DESK        | PART                                   | NO NO                                     | 100                        |                                  | P         | 2               |                      |
| ED BY              | ILED BY Y.C                            | DESIGNED BY | A NO. BP.A                             | 7. 7621                                   | RACE                       | HAR                              | NO. REGO. | ы               |                      |
| DATE               | 15 SEPS DETAILED BY "C B DATE 1- 10-50 | מודב        | PART & NO. BRACE REL SPR. RIVET SCILLE | DOCT 294 . 22 CAL. HORNET SURVIVAL WEAPON | BRACE RELEASE SPRING RIVET | HARRINGTON & RICHARDSON ARMS CO. | HATERIAL  | SOFT MILD STEEL | ORD PART NO. 7265757 |
| A-12               |                                        |             | SCALE.                                 | SURVI                                     | SPRI                       | MASS.                            |           | -EL             | MO. 7                |
| A-294-54           |                                        | DRAWING NO. | OPER, NO,                              | VAL WEAPON                                | VG RIVET                   | ARMS Co.                         | SIII      |                 | 265757               |

0 CO

FRACTIONAL DIMENSIONS ± .005

UNLESS SPECIFIED OTHERWISE

ADDED, PROTECTIVE FINISH AUTHORITY OF OCK 3333; \_ \_\_

S.A. S.A.

7

DATE

CHECKED BY A.S. B

DATE 1-11-60

APPVD. BY

BATE

SHEET / OF /

STEERS

REVISIONS

PROTECTIVE FINISH
TYPE II CLASS A
U.S.A. 57-0-2

APPROYED PENDING ORDNANCE DRAWING

0

CLASSIFICATION CANCELLED AUTHORITY OF OCM 33331\_.

DATE OCT. 191950 ORD, CORF

C /3/32 WAS 11/16

PROTECTIVE FINISH ADDED; 17% 11/8

5

S.A. /-

A \$ 8

DATE

CHECKED BY V. C B DATE 1-11-50

HEAD

DETAIL ADDED

REVISIONS

FRACTIONAL DIMENSIONS ± .005

UNLESS SPECIFIED OTHERWISE

APPYO. BY

DATE

SHET

7

SHEETS

| .22 CAL.   | TAKE DOWN  |
|------------|------------|
| HORNET     | UN SCREWS  |
| JURVIVAL W | US (FRONT) |
| 2          |            |

NO. REQU

MATERIAL

ORD. PART NO. 7265762

#10-32 OVAL HEAD

H

HARRINGTON & RICHARDSON

ARMS CO.

WORCESTER, MASS

|          | コスト                                      | コスト くつきれ いっていとい (ース・エー)        | - 40H      | 2                                                   |
|----------|------------------------------------------|--------------------------------|------------|-----------------------------------------------------|
|          | .22 CAL                                  | .22 CAL HORNET SURVIVAL WEAPON | SURVIVAL   | MERPON                                              |
|          | 462 T300M                                |                                |            |                                                     |
|          | PART & NO. TAKE D                        | OWN SCRS. #92                  | SCALE FULL | PART & NO. TAKE DOWN SERS, M92 SCALE FULL OPER, NO. |
| -2-51    | -2-51 DESIGNED BY                        | מאוב                           | NAD DRA    | DRAWING NO.                                         |
| 05.13.50 | 0.13-50 DETAILED BY A.S. E. DATE 1-11-50 | DATE 1-11-50                   | )          | )                                                   |
| -19-50   | -19-50 TRACED BY E.G.W. DATE             |                                | A-7-0      | A-CRA-RC                                            |
| DATE     | DATE CHECKED BY V. C B DATE 1-11-50      | 0.5 - 11 - 1 31Mg              |            | 30                                                  |