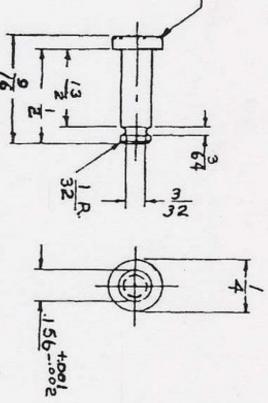

ORD PART NO. 7265 750

MAME REISING 22 CAL LONG RIFLE MOD. IGS EXTRACTOR SPRING PART & NO. EXTRACTOR SPRING SCALE / | OPER NO. DRAWG. NO.

DETAILED BY CHECKED BY SIX DATE NO. 61.15

SOME CHECKED BY SIX DATE NO. 61.15

SHEET' OF SHEET'S

a alther and county called a

PRACTIONAL DIMENSIONS 2.

DECIMAL DIMENSIONS #

3 5

SHEET! OF SIGNATE