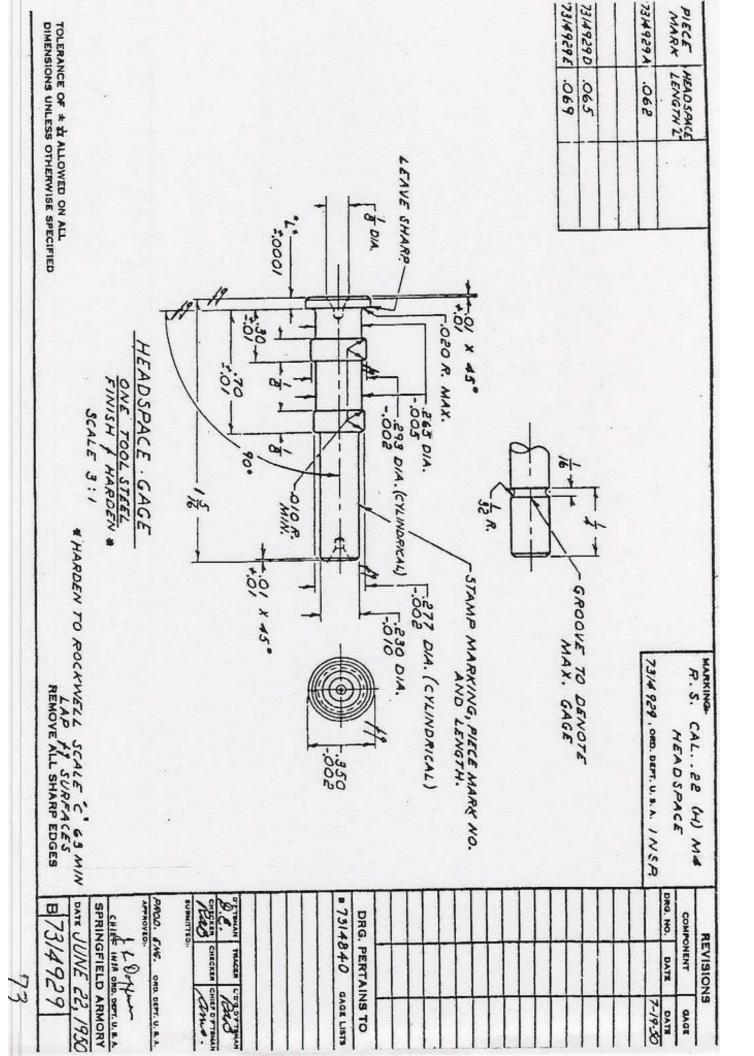

| SURV  | 171        |                        |     | 111 |   |   |    |         | :         |
| 7.57   | 1 1001 | 1/            |            |                                         |       |   |   |     |     | - | MAL   |            |                        |     |     |   |   | i  |         | 3         |









ACTUAL SIZE

ORD. PART NO. 7266150

SILVER WORCESTER, MASS.

MODEL 294-22 CAL HORNET SURVIVAL WEAPON BRACE SOLDER CE TUBE

PART & NO. SALVER SOLDER CLIR 196 SCALE 25/

OP IN

LI DE THE REAL

AMPRO SOMPROMO

x fx

DATE JAN Z. 1952

BLVO CHROCKED BY TRACED BY DETAILED BY POWER DATE 11-28-135 DESHIBIASTO BY 0.5 65 10H ELVO 10 PAT

A-294-195 SHEET / STANS

BADY YOU DESITY LINE

FRACTIONAL DIMEDISHONS & ASS JUNLESS SPECIFIED OTHERWISE

**BNOMBLA3NA** 

7

CAL DIAST

BATE

07















TYPE II CLASS A PROTECTIVE FINISH

FROM BURRS BUT SHALL NOT BE ROUNDED TO EXCEED OSR.

ALL OTHER CORNERS AND EDGES SHALL BE FREE FROM BURRS AND BE SLIGHTLY ROUNDED.

DEST'SE TOWN 3140 LT. COL THE OFFT. APPROVED PENDING

#### ORD PART NO. 7265721

| 226            | HATTERLA | TEM NO. REO'D. |
|----------------|----------|----------------|
| 1875 TOS THICK | SAE 1020 | -              |

#### TRIGGER

PART & NO. TRIGGER# 10. RACAL. SINGLE SHOT RIFLE BENKYW IN BING scur 2/ DRAWING NO. DR . DE 22

B-765-10

8 tr-1+15 that . SHOO ş 24.57ags





PROTECTIVE FINISH TYPE II CLASS A U.S.A. 57-0-2

WITHIN .008 INDICATOR READING.

LT. COL. ORD. DEPT. APPROVED PENDING

DATE MAY 24 1950

CYANIDE

| AISI         | ORD !    |
|--------------|----------|
| AISI - BILLA | DAR      |
| 37.14