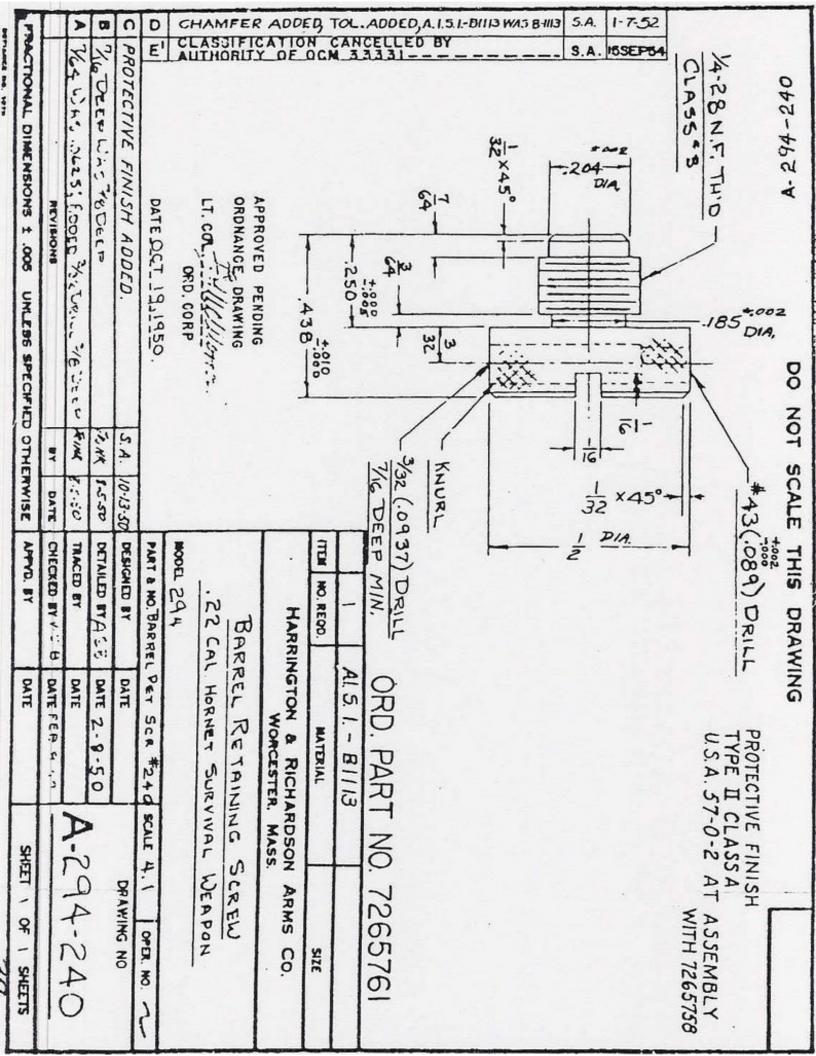

Settle 2 September 1954 by Authority of off 19691, figur 90\*

> DATE MA LT. COLZ ORDNANCE APPROVED PENDING DRAWING

ORD PART NO. 7265 758 8-1113 MATERIAL COMMERCIAL TOL. AID LEGO 1000

MEM NO. REQU.

BAZZE CROSSPIN ANING SCREW

HARRINGTON & RICHARDSON ARMS CO.

R

WORCESTER.

S. A. ESEPG DESIGNED BY 1-7-52 DETAILED BY V.C. & TRACED BY CHECKED BY PART & NO. B.B. BING: SCR. DOBERT SCALE FULL WOOD 234- PZ CAL HORNET SURVIVAL WEAPON DATE 1-EB 13, 50 PATE CS-14-2 31M