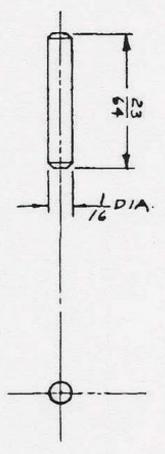

no a bu tal

7COILS PERMEN GRIND ENDS SQUARE

.058 DIA WIRE

LEFT-HAND

12 COILS

SET BEFORE TEMPERING