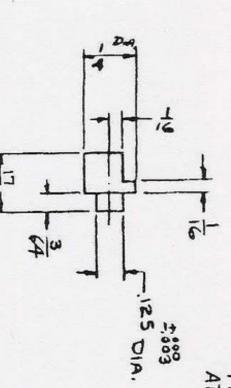

ETAILED BY V.C. B. DATE FEB 23 SO | 10-13-50 | S.A.   | .O.                                  |
| DRAWING HO.            | DATE                                     | DOSHOWED BY                                       | 09EP04   | 9.A.   | 0 BT S.A.                            |
| 104 TO-40 177/L/ 37858 | PART & NO.SHOULDER BRACE BLOCK SCALE PLU | CHOPPION & ANNA                                   |          |        |                                      |
| MBAIKAL WEAPON         | MODEL 234 - 23 CAL HORNET SURVIVE        | 10001. 294 23 C                                   |          |        |                                      |

STEENS

PRACTIONAL DIMENSIONS ± .008

PROTECTIVE FINISH ADDED.

112 g was 1,2, 885 was 875

BNACHBIASH



PROTECTIVE FINISH
TYPE II CLASS A
AT ASSEMBLY 7265766



APPROVED PENDING ORDNANCE DATE OCT. 19,1950 ORD. CORP

# ORD. PART NO. 7265752

| 2775 |         | MATERIAL | TTEM NO. RESO. | TO THE |
|------|---------|----------|----------------|--------|
| P    | YA DIA. | 6-111-0  | -              | L      |

| 1 | -   |  |
|---|-----|--|
| 1 | W   |  |
| 1 | A   |  |
| 1 | UNI |  |
| 1 | -   |  |
| ١ | 33  |  |
| ١ |     |  |
| 1 | N   |  |
| ١ | 1   |  |
| 1 | 100 |  |
| ı | 1   |  |
| I |     |  |
| 1 | A   |  |
| 1 | ï   |  |
| 1 | 3   |  |
| 3 | -   |  |
| 1 | 0   |  |

TRIMODIZATION TRACED BY E.G.W. DATE S. A. 10-13:50 DETABLED BY AS. PS | DATE 1-11-50 PHAT & NO. BARACE STOP STUD & SZ SCALE Z! ! MODEL 294 . PR CAL HORNEY SURVIVAL WEAPON A-294-52 DRAWING NO. OPICE HO

B PROTECTIVE FINISH ADDED

17/64 WAS 5/16

S.A. 4-11-51

15SEPS

3/04 WAS 3/