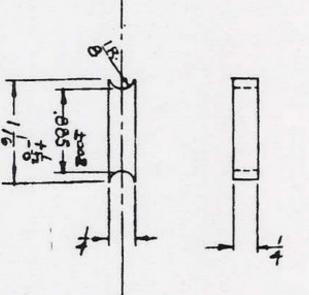

**BEADABLABA** 

..

0

0 PROTECTIVE FINISH
TYPE III CLASS A GRADE I
USA 57-0-2

CRONANCE PRAWING
LT. CO. T. X.LLLLLOTTSELL
GRO. CORP APPROVED PENDING

DATE\_DST-19,1950

5-40 N.C. TH'D

1 210