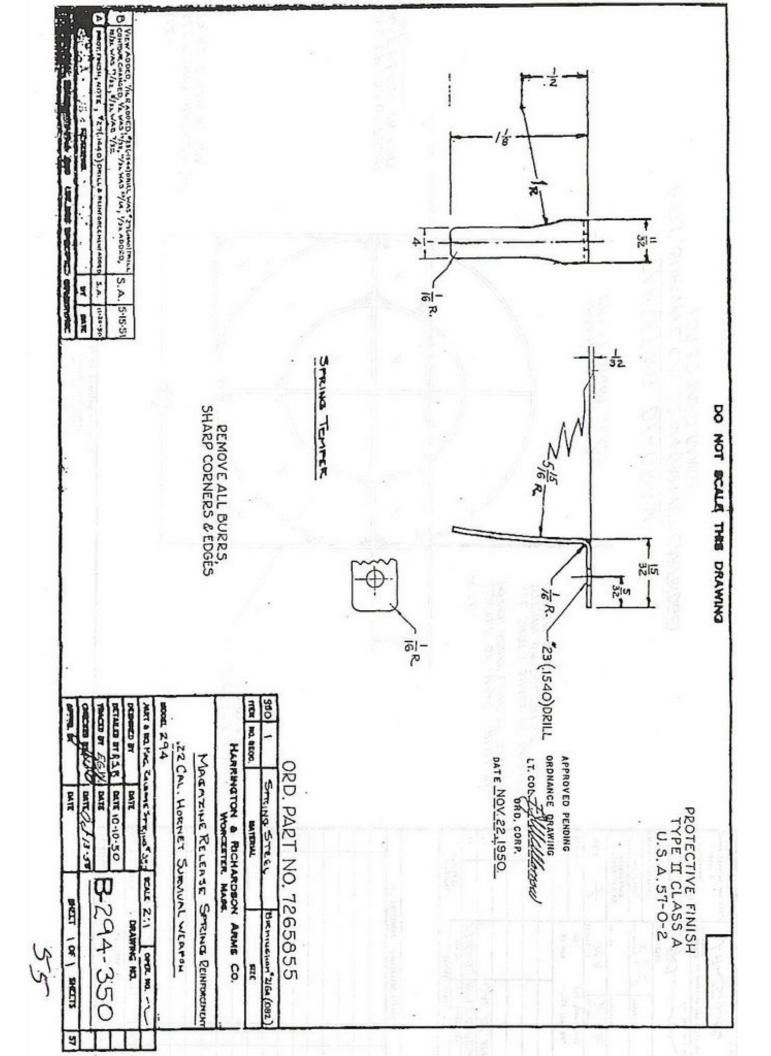

| *     | 8 |   |     |     |   | š     | 941 vo.    | TREATMENT & PROTECTIVE |     |     |   |   |    | EC0 #/5 | 3 for 100 |
| .i     | S      | 13 }          | . 0        | ( ) ( ) ( ) ( ) ( ) ( ) ( ) ( ) ( ) ( ) | 50    |   |   |     |     | 1 | RIFLE | talvia i   | 15 111 34              |     |     |   |   |    | 2167    | 0.1       |
| 1987 E | 3      | 1:3           | 1          | 63                                      |       |   |   |     | 1   | - | SURV  | 171        |                        |     | 111 |   |   |    |         | :         |
| 7.57   | 1 1001 | 1/            |            |                                         |       |   |   |     |     | - | MAL   |            |                        |     |     |   |   | i  |         | 3         |









ACTUAL SIZE

ORD. PART NO. 7266150

SILVER WORCESTER, MASS.

MODEL 294-22 CAL HORNET SURVIVAL WEAPON BRACE SOLDER CE TUBE

PART & NO. SALVER SOLDER CLIR 196 SCALE 25/

OP IN

LI DE THE REAL

AMPRO SOMPROMO

x fx

DATE JAN Z. 1952

BLVO CHROCKED BY TRACED BY DETAILED BY POWER DATE 11-28-135 DESHIBIASTO BY 0.5 65 10H ELVO 10 PAT

A-294-195 SHEET / STANS

BADY YOU DESITY LINE

FRACTIONAL DIMEDISHONS & ASS JUNLESS SPECIFIED OTHERWISE

**BNOMBLA3NA** 

7

CAL DIAST

BATE

07















TYPE II CLASS A PROTECTIVE FINISH

FROM BURRS BUT SHALL NOT BE ROUNDED TO EXCEED OSR.

ALL OTHER CORNERS AND EDGES SHALL BE FREE FROM BURRS AND BE SLIGHTLY ROUNDED.

DEST'SE TOWN 3140 LT. COL THE OFFT. APPROVED PENDING

#### ORD PART NO. 7265721

| 226            | HATTERLA | TEM NO. REO'D. |
|-------